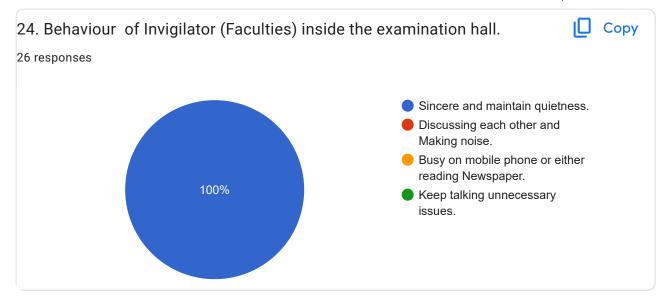

The figures below clearly show the need for improvement in various areas of the Academic performances of the College. Therefore, the IQAC suggested that the departments should identify the areas where improvements can be made and to further collect another feedback in due time with an action taken report. ONESSYN