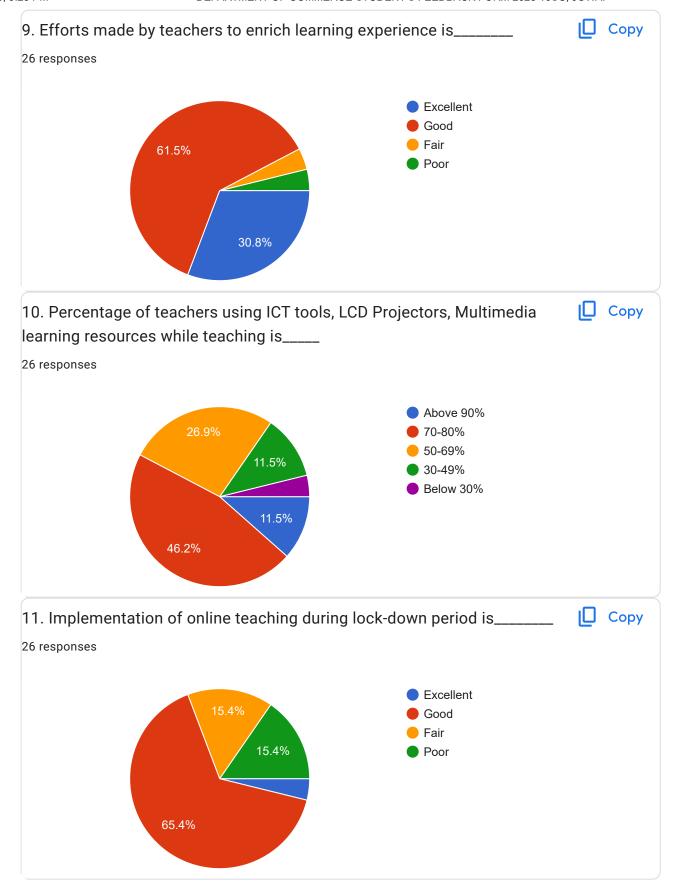

The figures below clearly show the need for improvement in various areas of the Academic performances of the College. Therefore, the IQAC suggested that the departments should identify the areas where improvements can be made and to further collect another feedback in due time with an action taken report. ONESSYN