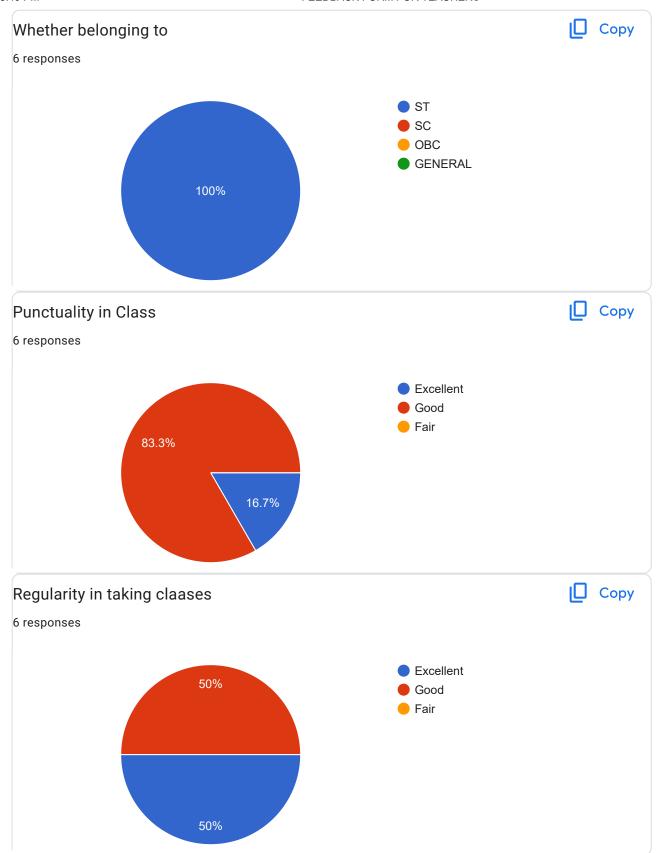

vacy Policy

## Google Forms





















This content is neither created nor endorsed by Google. Report Abuse - Terms of Service - Privacy Policy

Google Forms





# FEEDBACK FORM FOR TEACHERS' 5 responses **Publish analytics** NAME 5 responses Rosyness Dkhar Riti Riengsete Nidaiar kamar Soowanki Ryngkhlem Deiborme khongiong SEMESTER 5 responses 4th semester 4thsemester 4th semester 4th



Ba 4 semester



#### **EMAIL ID**

5 responses

rosynessdkhar@gmail.com

ritikhawbung@gmail.com

nidaiarkamar@gmail.com

ssoowanki@gmail.com

deibormekhongiong@gmail.com

### PHONE NO.

5 responses

7005085169

9366746032

6002549717

09366848244

9863562105

















This content is neither created nor endorsed by Google. Report Abuse - Terms of Service - Privacy Policy





























This content is neither created nor endorsed by Google. Report Abuse - Terms of Service - Privacy Policy





| 8/18/23, 9:5 | 1 PM              | Feedback |  |  |
|--------------|-------------------|----------|--|--|
|              |                   |          |  |  |
|              |                   |          |  |  |
|              |                   |          |  |  |
|              |                   |          |  |  |
|              |                   |          |  |  |
|              |                   |          |  |  |
|              | Feedback          |          |  |  |
| 3            | 33 responses      |          |  |  |
|              | Publish analytics |          |  |  |



| Student Name           |  |
|------------------------|--|
| 33 responses