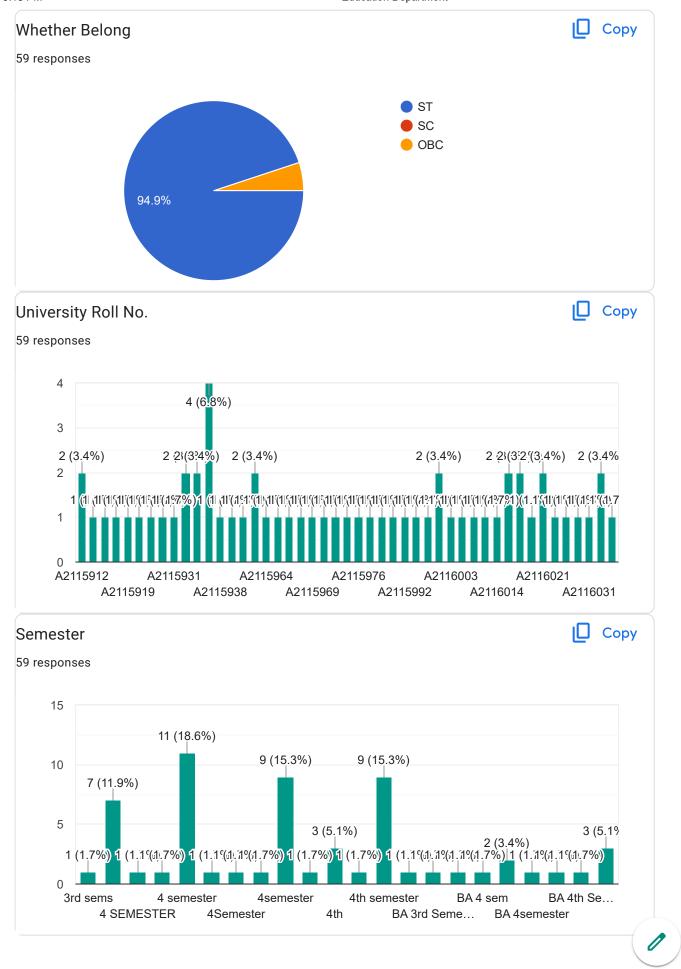

## **Education Department**

59 responses

Publish analytics

|                      | Education Bopartmont |
|----------------------|----------------------|
| Name                 |                      |
| 59 responses         |                      |
| Comma Currable:      |                      |
| Song Symblai         |                      |
| Rinki kumari         |                      |
| Emanuela Thiaite     |                      |
| Eurika kharbina      |                      |
| Lunka kilaibilia     |                      |
| Iwaka veny Nongpluh  |                      |
| Seilang Dong         |                      |
| Leva Mary Susngi     |                      |
|                      |                      |
| Handakaru Ryngkhlem  |                      |
| Dahunshisha Suchiang |                      |
| Rejesh paslein       |                      |
| Dimayaki Manners     |                      |
| Dimayaki Walificis   |                      |
| Song Symblai         |                      |
| Maini langshiang     |                      |
| Haphidaroi i Syngkon |                      |
|                      |                      |
| Wandame Sari         |                      |
| Heimonmitre Dkhar    |                      |
| Sangita Nath         |                      |
| Nakani gatphoh       |                      |
| ivakani gatpiion     |                      |
| Happystone Syngkon   |                      |

## **Education Department**

58 responses

Publish analytics

| Name                     |  |  |
|--------------------------|--|--|
| 58 responses             |  |  |
| Kyrpadjur Lamare         |  |  |
|                          |  |  |
| Merilanaki Pyrtuh        |  |  |
| Pdianghunika situng      |  |  |
| Darihun sungoh           |  |  |
| Nidasuk Salahe           |  |  |
| Sankini Paya Dhar        |  |  |
| John Marsil Chiru Darnei |  |  |
|                          |  |  |
| Monica Lyngdoh           |  |  |
| Odaka Ryngkhlem          |  |  |
| Shalina sapuh            |  |  |
| Juditedimuh Khonglah     |  |  |
| Balutimitre Suchiang     |  |  |
| Sowkitori Sungoh         |  |  |
| Rimaniung syngkon        |  |  |
| Merily kma               |  |  |
|                          |  |  |
| Naphisa phira            |  |  |
| Sonaly pohlong           |  |  |
| Ibanylla Lakashiang      |  |  |
| Sawimodi Lyngdoh         |  |  |
|                          |  |  |