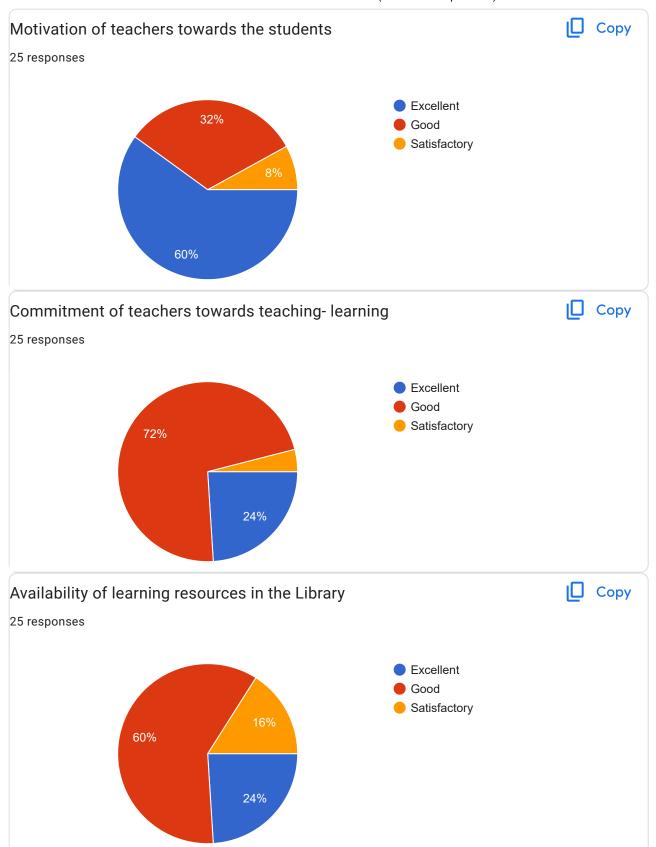

The figures below clearly show the need for improvement in various areas of the Academic performances of the College. Therefore, the IQAC suggested that the departments should identify the areas where improvements can be made and to further collect another feedback in due time with an action taken report. ONESSYN