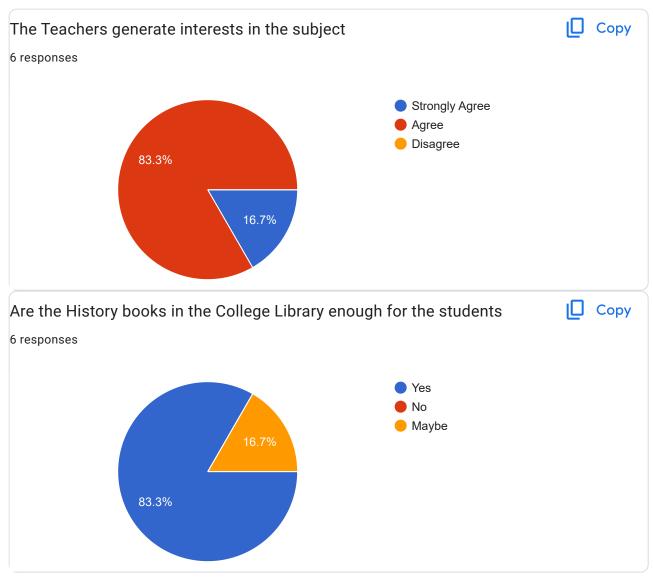

The figures below clearly show the need for improvement in various areas of the Academic performances of the College. Therefore, the IQAC suggested that the departments should identify the areas where improvements can be made and to further collect another feedback in due time with an action taken report. ONESSYN