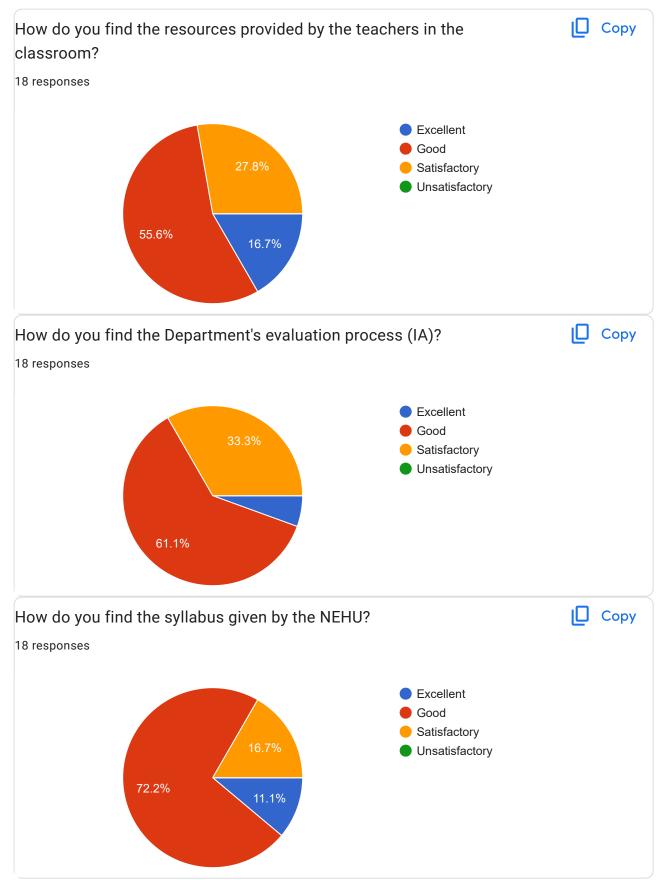

The figures below clearly show the need for improvement in various areas of the Academic performances of the College. Therefore, the IQAC suggested that the departments should identify the areas where improvements can be made and to further collect another feedback in due time with an action taken report. ONESSYN