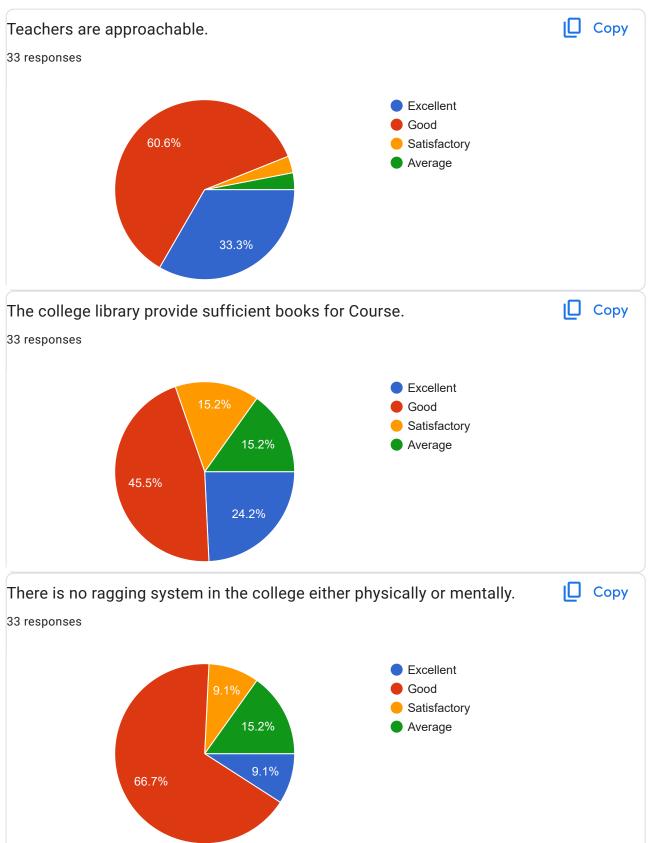

responses sutingmerilin@gmail.com mehibatips@gmail.com giftydorap@gmail.com fortunatemyrmen@gmail.com ledeitalang@gmail.com pohtamr@gmail.com happinesssari@gmial.com Lelangmanar@gmail.com banteilangrymbai2001@gmail.com shwadakam@gmail.com Ochinmapassah15@gmail.com dkhardkhar725@gmail.com synzzrymbai0407@gmail.com rymbaihatki@gmail.com sukherikad@gmail.com hdsyntem@gmail.com dahunlangki515151@gmail.com lamatdaiahunlang@gmail.com

tiewlily@g.mail.com

Lembadmelipon@.com



shanlangkothang@gmail.com lyngdohylad@gmail.com mmargress87@gmail.com suchiang@gmail.com asariapale18@gmail.com patrisutnga@gmail.com Memoriallyngdoh6@gmail.com daphiwanshwaryngkhlem@gmail.com suchianglily@gmail.com subitashylla5@gmail.com phibayolinshylla@gmail.com rosilinbareh@gmail.com ainadaphunl@gmail.com























Guest lecture conducted by the Department are very beneficial for the students.

33 responses

Excellent
Good
Satisfactory
Average



| Based on the text above, your fourth question.                                                                                                                                                                                                                                                                                                                                                                                                          |
|-----------------------------------------------------------------------------------------------------------------------------------------------------------------------------------------------------------------