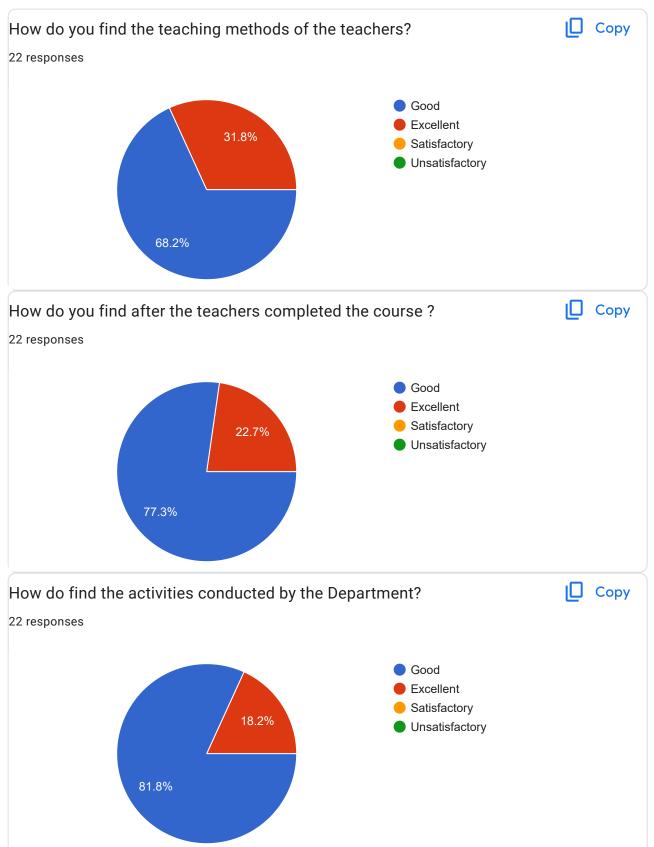

The figures below clearly show the need for improvement in various areas of the Academic performances of the College. Therefore, the IQAC suggested that the departments should identify the areas where improvements can be made and to further collect another feedback in due time with an action taken report. ONESSYN