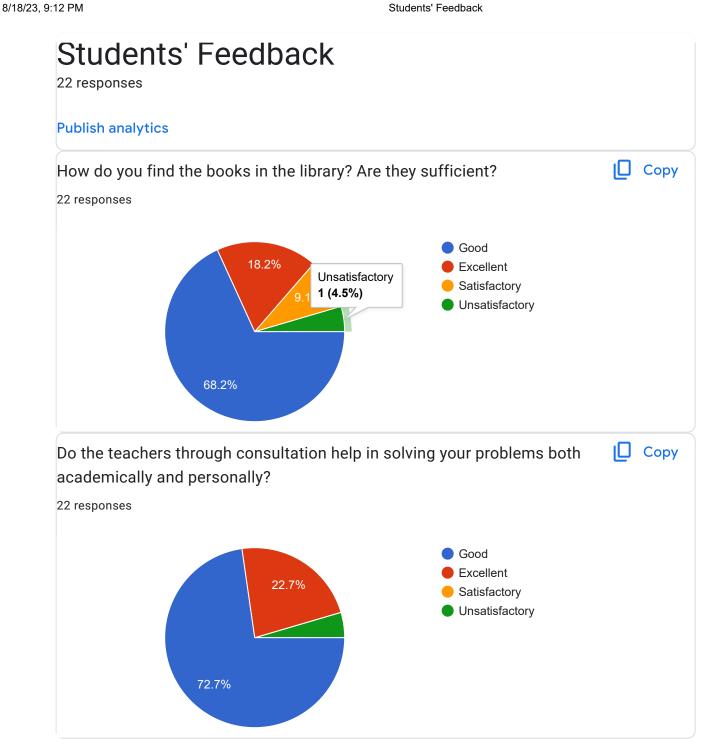

The figures below clearly show the need for improvement in various areas of the Academic performances of the College. Therefore, the IQAC suggested that the departments should identify the areas where improvements can be made and to further collect another feedback in due time with an action taken report. ONESSYN