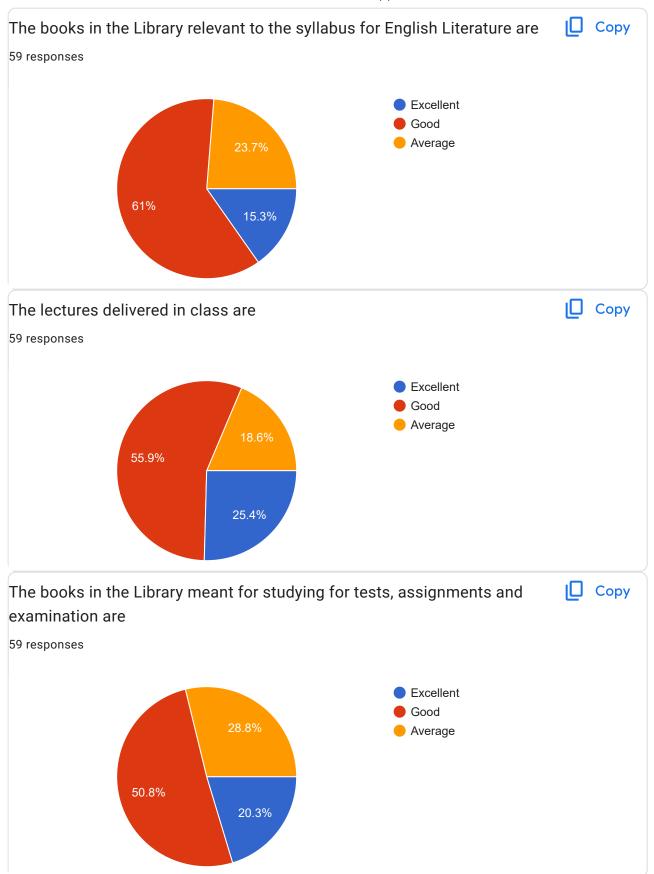

The figures below clearly show the need for improvement in various areas of the Academic performances of the College. Therefore, the IQAC suggested that the departments should identify the areas where improvements can be made and to further collect another feedback in due time with an action taken report. ONESSYN