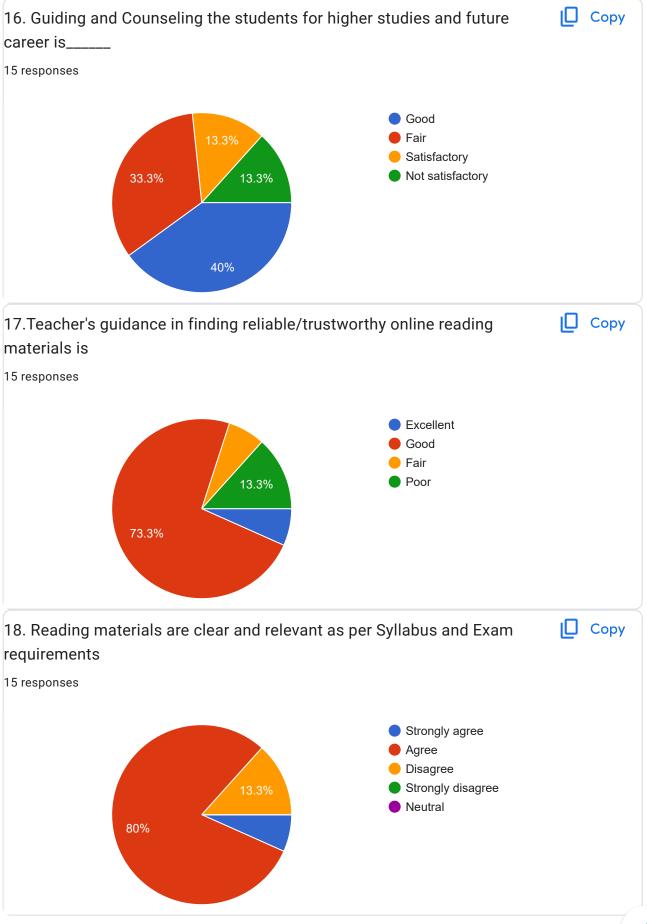

ong            |  |
| Ladthadlaboh                                 |  |
| Pynthorlangtein                              |  |
| Niriang Village West Jaiñtia Hills Districts |  |



| Phone Number |  |  |  |
|--------------|--|--|--|
| 5 responses  |  |  |  |
|              |  |  |  |
| 6009319339   |  |  |  |
| 6009657226   |  |  |  |
| 9863210436   |  |  |  |
|              |  |  |  |
| 6009455235   |  |  |  |
| 9366649074   |  |  |  |
| 6002933520   |  |  |  |
| 8415826891   |  |  |  |
| 0413020091   |  |  |  |
| 08132858553  |  |  |  |
| 763128934759 |  |  |  |
| 7629005720   |  |  |  |
| 7023003720   |  |  |  |
| 7085587887   |  |  |  |
| 9863380663   |  |  |  |
| 9366685947   |  |  |  |
|              |  |  |  |
| 6009189595   |  |  |  |
| 6009001046   |  |  |  |































| 21.Give your suggestions for issues that were not covered in the questions above (if any)                                                   |
|---------------------------------------------------------------------------------------------------------------------------------------------|
| 10 responses                                                                                                                                |
| Not at all I'm proud to be a student of thomass Jones synod college                                                                         |
| It's all good                                                                                                                               |
| Yes