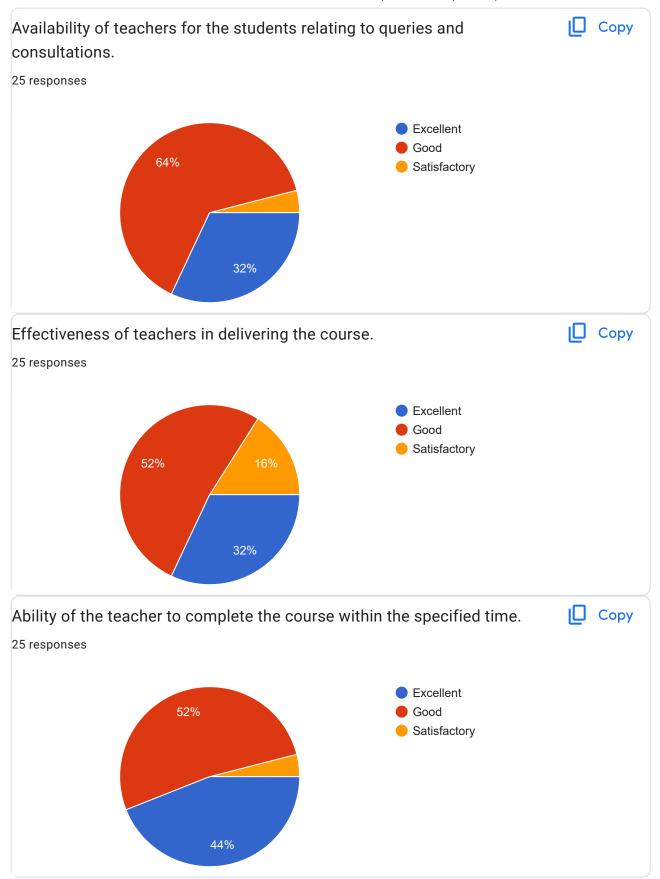

The figures below clearly show the need for improvement in various areas of the Academic performances of the College. Therefore, the IQAC suggested that the departments should identify the areas where improvements can be made and to further collect another feedback in due time with an action taken report. ONESSYN