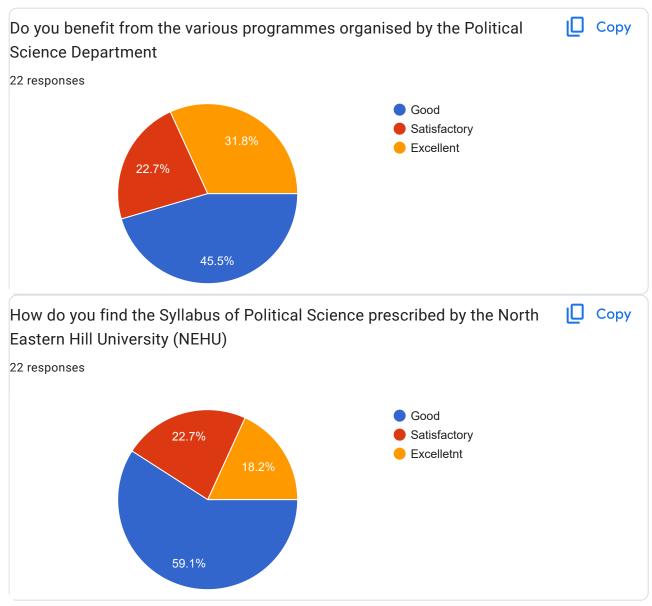

## **Political Science**

22 responses

Publish analytics

| 0:03 PM                 | Political Science |
|-------------------------|-------------------|
| Name:                   |                   |
| 22 responses            |                   |
| Phoidaki suchiang       |                   |
| Pynhunlang Dkhar        |                   |
| Lomfela Kungte          |                   |
| RANI NAJUK              |                   |
| Sniawburom i Lamare     |                   |
| lapaitlangiki syntem    |                   |
| Marsanki sungoh         |                   |
| Kitbokmi Dkhar          |                   |
| Pynshynna Dkhar         |                   |
| Pynshaiborlang khonglah |                   |
| Waiphang Miki papang    |                   |
| Pyniarlin suchiang      |                   |
| Manhakani Phawa         |                   |
| Lanalangika talang      |                   |
| Mechanlangki pariat     |                   |
| Monaliza Biam           |                   |
| Evarilang Suchiang      |                   |
| Roymon Lynhkot          |                   |
| Nah Muruh               |                   |