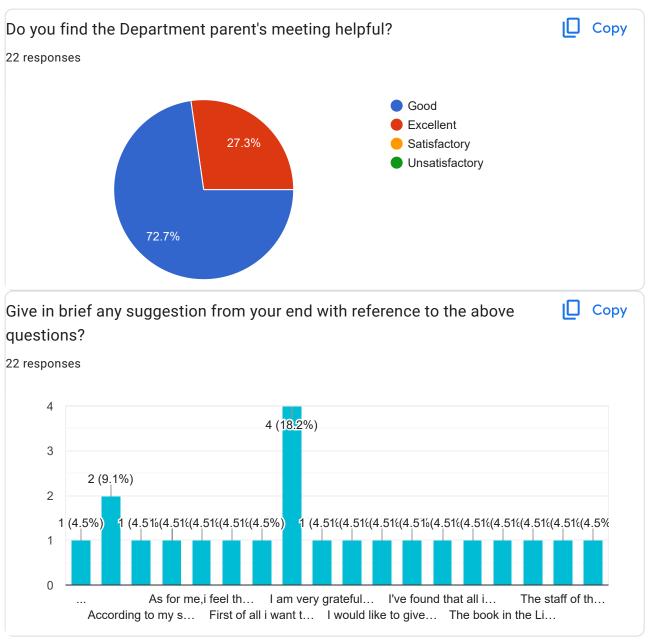

The figures below clearly show the need for improvement in various areas of the Academic performances of the College. Therefore, the IQAC suggested that the departments should identify the areas where improvements can be made and to further collect another feedback in due time with an action taken report. ONESSYN