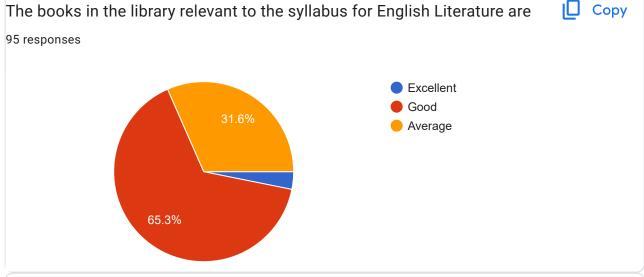

| Suggestions                                                                                                                         |
|-------------------------------------------------------------------------------------------------------------------------------------|
| 95 responses                                                                                                                        |
| Good                                                                                                                                |
| Good                                                                                                                                |
| College activities                                                                                                                  |
| No suggestion                                                                                                                       |
| No comment                                                                                                                          |
| The teachers should take much effort in teaching the students so that we can understand better                                      |
| Gdj                                                                                                                                 |
| It could be more better                                                                                                             |
| There should be more books in the library                                                                                           |
| Overall everything is good.                                                                                                         |
| That's all                                                                                                                          |
| Little improvements needed.                                                                                                         |
| Everything good                                                                                                                     |
| No Comments                                                                                                                         |
| Electric fan and bolb light in lecture room                                                                                         |
| Availability of books related to poems can be improved in the library                                                               |
| Clock inside classroom                                                                                                              |
| We as a student facing difficulties because the department has not choosing the substitute teacher that are having an experiences . |

They don't know to explain then how can we listen .

There still less of books in library.... the school should put more books so that while writing an assignment we can get more books and more ideas to write and for the test at the same time. I guess involving some practical activities or something like tht It's good To encourage students to have good grades and to help them learn That's all Availability of book's of poems are very less More books in the library I'm soo greatful for taking my honours in English, as the teachers are excellent, kindly .They motivates and encourage students to continue doing their jobs well and will always have hopes for better future. I'm thankful for that one teacher who became my role model and her teaching skills is just amazing. Apart for the standard quality lectures provided to us learners, it will be excellent if the teachers conduct more of the literary activities if possible, as it not only shape and sharpen our mindset but it will also provides us with the knowledge to tackle any questions during exam and broaden our knowledge about the subject as a whole Available of more books related to poem can be improved in the library Its needed to be improved Help the students to achieve their goals Satisfied with everything. Nothing.. **Nothing** Nothing.

There should be some more book in the library for English literature so it will be little easy for us to write assignment or study

any part of the teaching method is great and i on my part i really appreciate Sir. Herman nongpluh hardwork and his dedication towards explaning us in such a remarkable way. overall the equipments, materials are all available so far.

No suggestions

More Books in the library

Sometimes teacher absent and students was present does roll number of the students mark present or just left it?? To finish the course in time without taking extra class...

That's all.. Thank you.

No comments

Maybe there should be more books in the library

• • • •

Thank you

Depression is killing me

Needs improvement

Automatically it improves the learning process and behavior impressively

strong communication skills, so the students can be more interactive in classrooms.

Availability of books related to poems can be improved in the library

I got no suggestions at the moment.

I like the way they were giving a lecture.