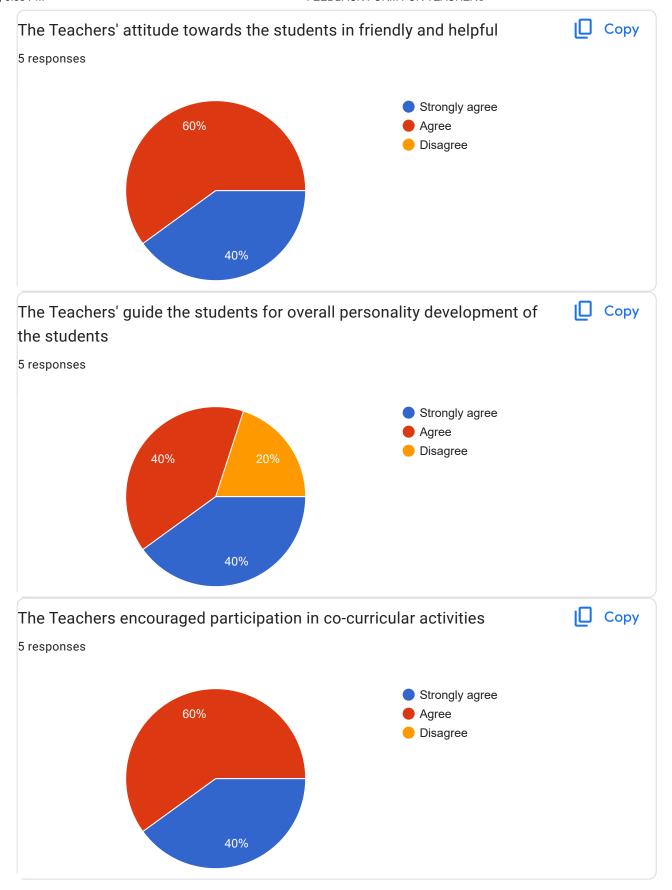

The figures below clearly show the need for improvement in various areas of the Academic performances of the College. Therefore, the IQAC suggested that the departments should identify the areas where improvements can be made and to further collect another feedback in due time with an action taken report. ONESSYN