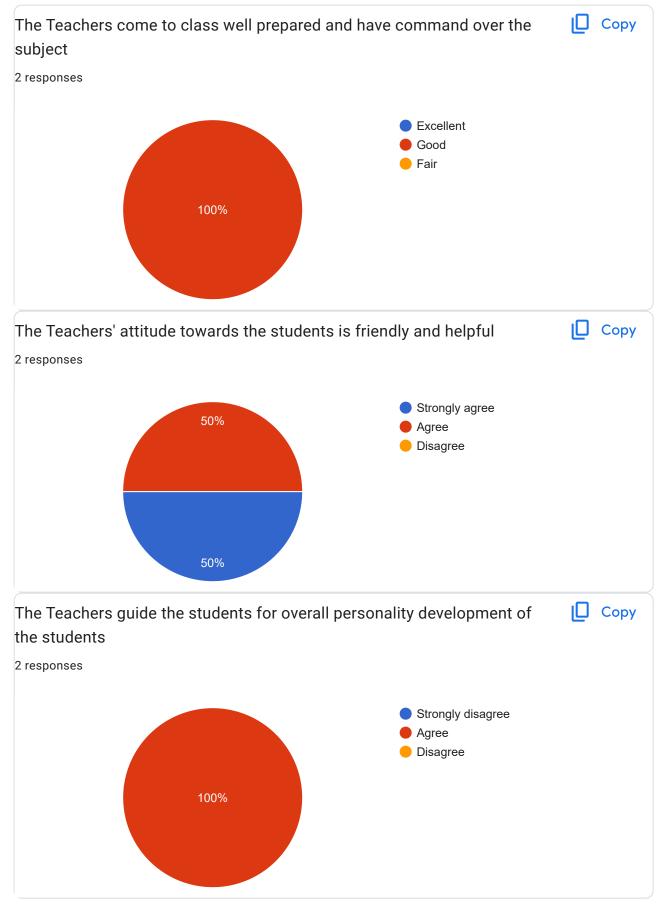

The figures below clearly show the need for improvement in various areas of the Academic performances of the College. Therefore, the IQAC suggested that the departments should identify the areas where improvements can be made and to further collect another feedback in due time with an action taken report. ONESSYN