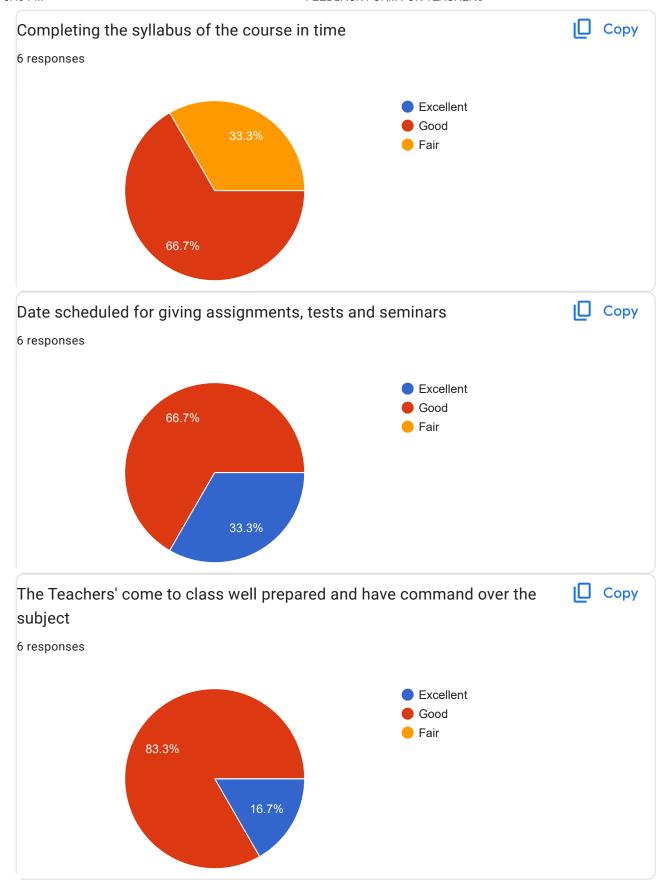

The figures below clearly show the need for improvement in various areas of the Academic performances of the College. Therefore, the IQAC suggested that the departments should identify the areas where improvements can be made and to further collect another feedback in due time with an action taken report. ONESSYN