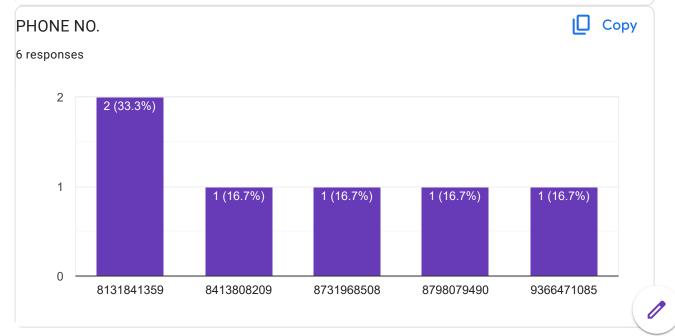

### PHONE NO.

5 responses

7005085169

9366746032

6002549717

09366848244

9863562105

This content is neither created nor endorsed by Google. Report Abuse - Terms of Service - Privacy Policy