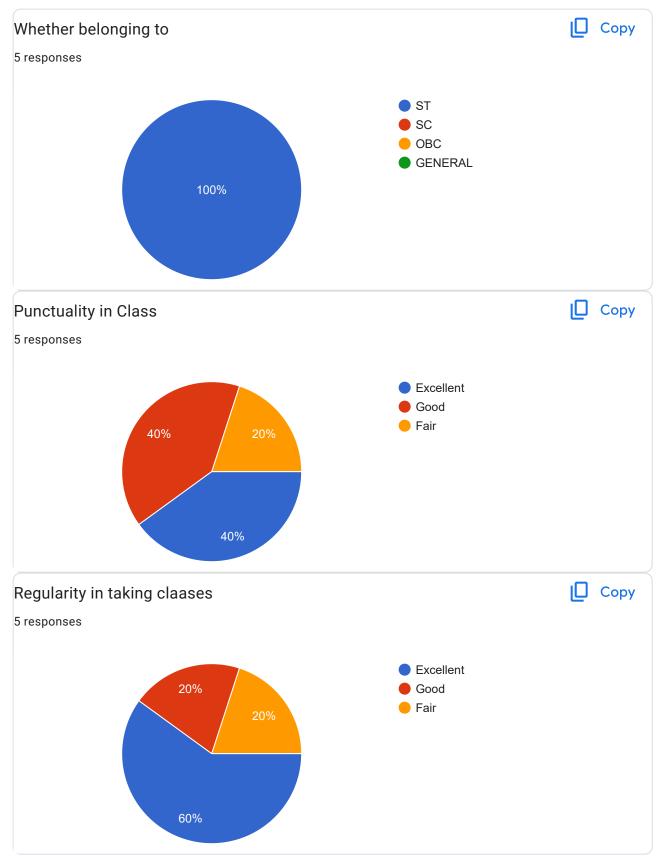

The figures below clearly show the need for improvement in various areas of the Academic performances of the College. Therefore, the IQAC suggested that the departments should identify the areas where improvements can be made and to further collect another feedback in due time with an action taken report. ONESSYN