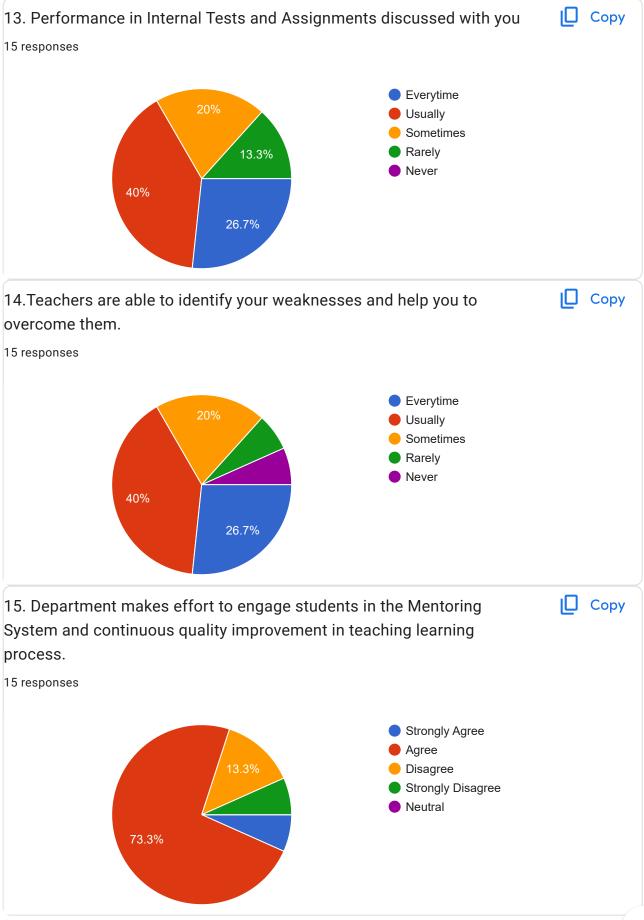

The figures below clearly show the need for improvement in various areas of the Academic performances of the College. Therefore, the IQAC suggested that the departments should identify the areas where improvements can be made and to further collect another feedback in due time with an action taken report. ONESSYN