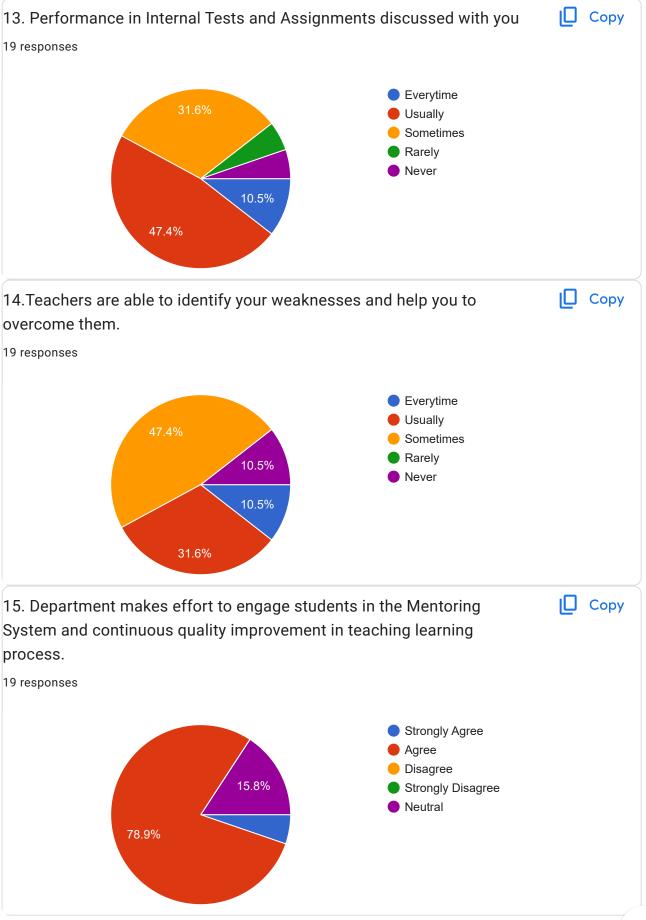

|
| Moosalynkat, Jowai                   |
| Umsalait                             |
| Shangpung                            |
| Mukhap                               |
| Mupliang,West Jaintia Hills District |
| Somehow                              |



| Phone Number |  |  |
|--------------|--|--|
| 9 responses  |  |  |
| 9362785217   |  |  |
| 6009258768   |  |  |
| 8119035493   |  |  |
| 8787890080   |  |  |
| 7085248933   |  |  |
| 6009337387   |  |  |
| 9366961932   |  |  |
| 08974466864  |  |  |
| 8415828191   |  |  |
| 7085666462   |  |  |
| 7005789703   |  |  |
| 8414804836   |  |  |
| 7085357947   |  |  |
| 6009353244   |  |  |
| 7629834033   |  |  |
| 6009088178   |  |  |
| 6009228258   |  |  |
| 8731964416   |  |  |
| 9436586568   |  |  |































| 21.Give your suggestions for issues that were not covered in the questions above (if |
|--------------------------------------------------------------------------------------|
| any)                                                                                 |
| 15 responses                                                                         |
|                                                                                      |
| No                                                                                   |
|                                                                                      |
| Good                                                                                 |
| None