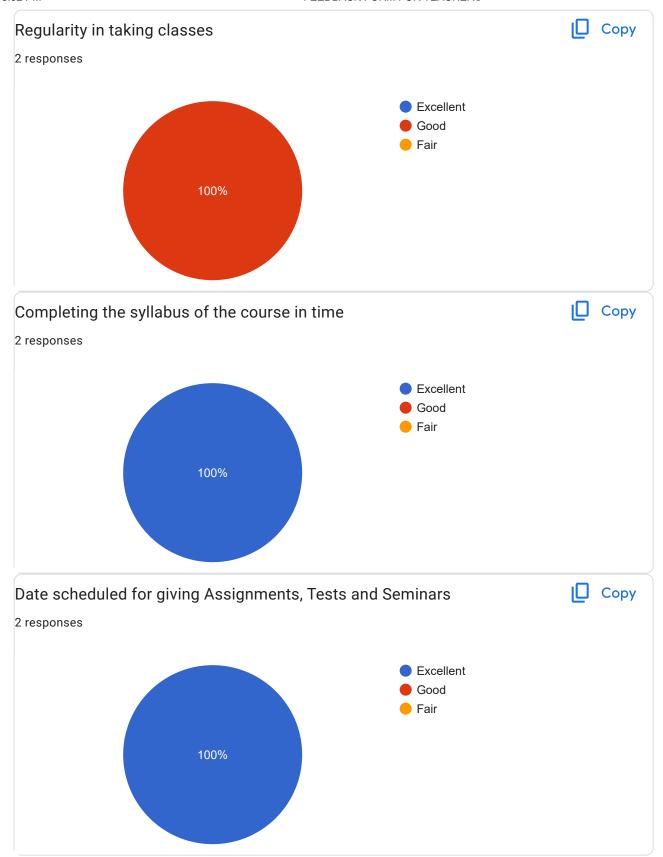

The figures below clearly show the need for improvement in various areas of the Academic performances of the College. Therefore, the IQAC suggested that the departments should identify the areas where improvements can be made and to further collect another feedback in due time with an action taken report. ONESSYN