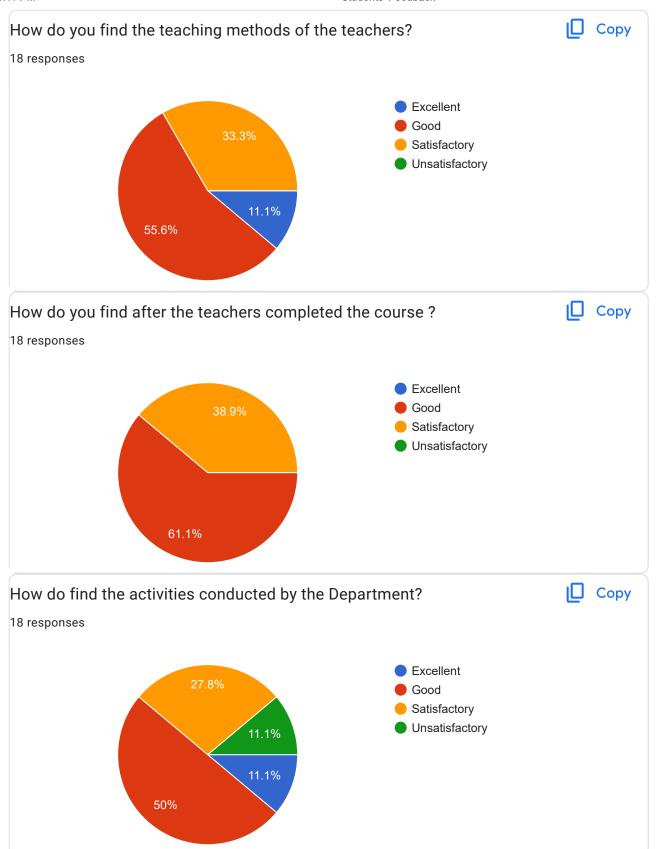

The figures below clearly show the need for improvement in various areas of the Academic performances of the College. Therefore, the IQAC suggested that the departments should identify the areas where improvements can be made and to further collect another feedback in due time with an action taken report. ONESSYN