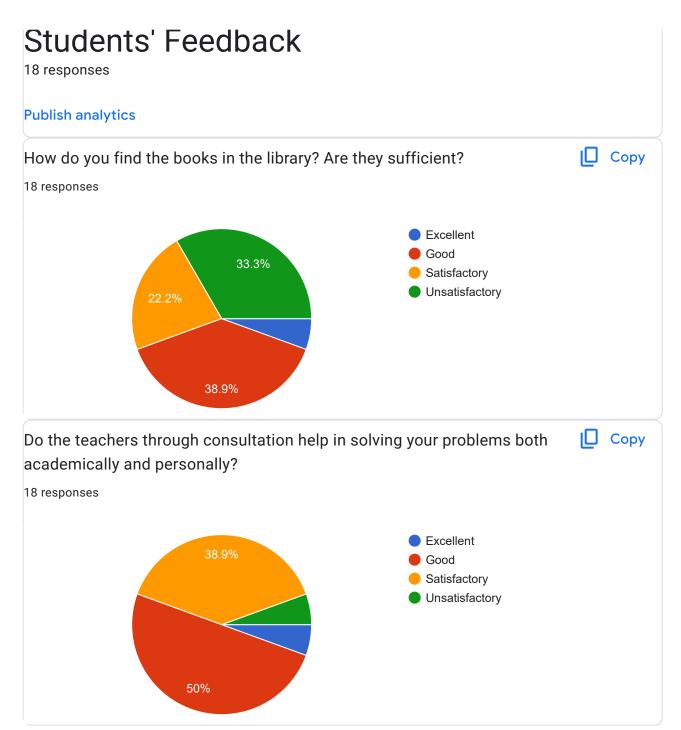

The figures below clearly show the need for improvement in various areas of the Academic performances of the College. Therefore, the IQAC suggested that the departments should identify the areas where improvements can be made and to further collect another feedback in due time with an action taken report. ONESSYN