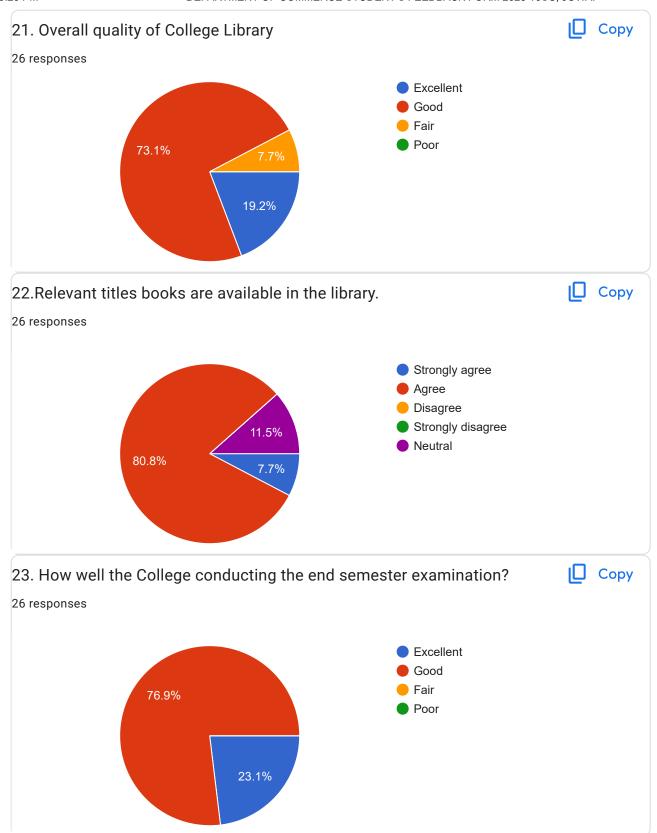

The figures below clearly show the need for improvement in various areas of the Academic performances of the College. Therefore, the IQAC suggested that the departments should identify the areas where improvements can be made and to further collect another feedback in due time with an action taken report. ONESSYN