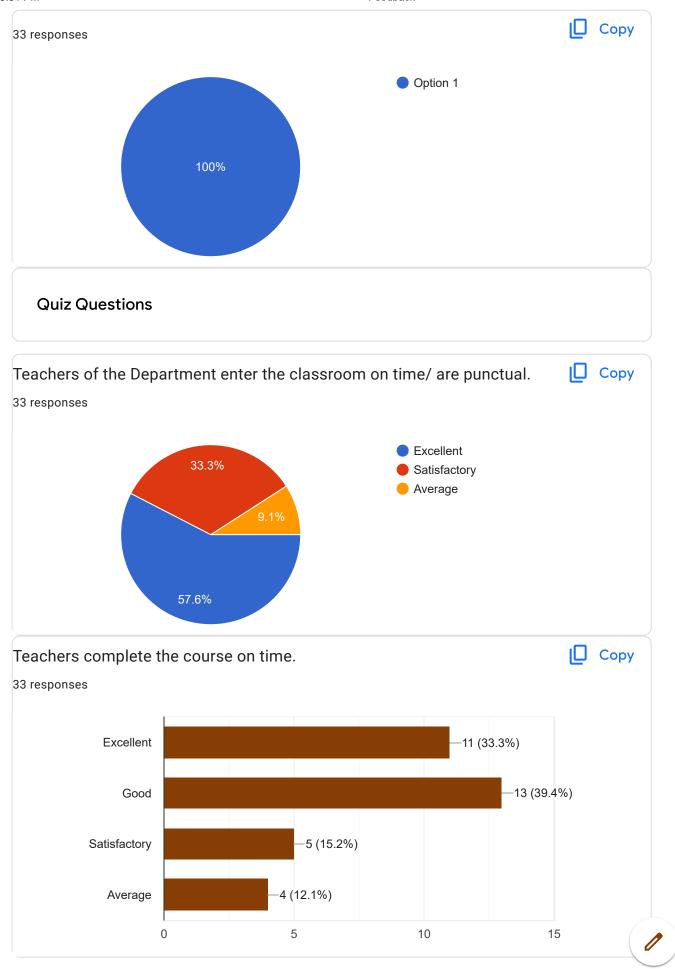

Guest lecture conducted by the Department are very beneficial for the students.

33 responses

Excellent
Good
Satisfactory
Average

| Based on the text above, your fourth question.                                                                                                                                                                                                                                                                                                                                                                                                          |
|---------------------------------------------------------------------------------------------------------------------------------------------------------------------------------------------------------------------------------------------------------------------------------------------------------------------------------------------------------------------------------------------------------------------------------------------------------|
| 33 responses                                                                                                                                                                                                                                                                                                                                                                                                                                            |
| Good                                                                                                                                                                                                                                                                                                                                                                                                                                                    |
| Good                                                                                                                                                                                                                                                                                                                                                                                                                                                    |
| Nothing                                                                                                                                                                                                                                                                                                                                                                                                                                                 |
| Nothing to say                                                                                                                                                                                                                                                                                                                                                                                                                                          |
| We need to go for study tour                                                                                                                                                                                                                                                                                                                                                                                                                            |
| No question                                                                                                                                                                                                                                                                                                                                                                                                                                             |
| It's good awell for me the lecture is good and make sense for the ability to think probably about the lecture in classroom                                                                                                                                                                                                                                                                                                                              |
| They are well aware about the topic                                                                                                                                                                                                                                                                                                                                                                                                                     |
| Ngam sngewthuh ia Ki kyntien                                                                                                                                                                                                                                                                                                                                                                                                                            |
| It almost good in everything $\triangle$ and the teachers are very friendly,as a student,I feel so grateful to have a kind and helpful teachers who always lend a helping hand whenever we needed,this encourage us to always get in touch with them when there's a doubt in anything Their kindness and goodness will forever be remembrance,May God bless them in their life and in everything they do for the betterment of the students $\triangle$ |
| If we based from the text there are always good                                                                                                                                                                                                                                                                                                                                                                                                         |
| It's good                                                                                                                                                                                                                                                                                                                                                                                                                                               |
| To conclude Our Teachers are The best we're so lucky to have you 😇 🙏                                                                                                                                                                                                                                                                                                                                                                                    |
| Improving and learning our studies                                                                                                                                                                                                                                                                                                                                                                                                                      |
| i dont know                                                                                                                                                                                                                                                                                                                                                                                                                                             |
| Teacher's auxiliary our career.                                                                                                                                                                                                                                                                                                                                                                                                                         |
| The teacher is good                                                                                                                                                                                                                                                                                                                                                                                                                                     |