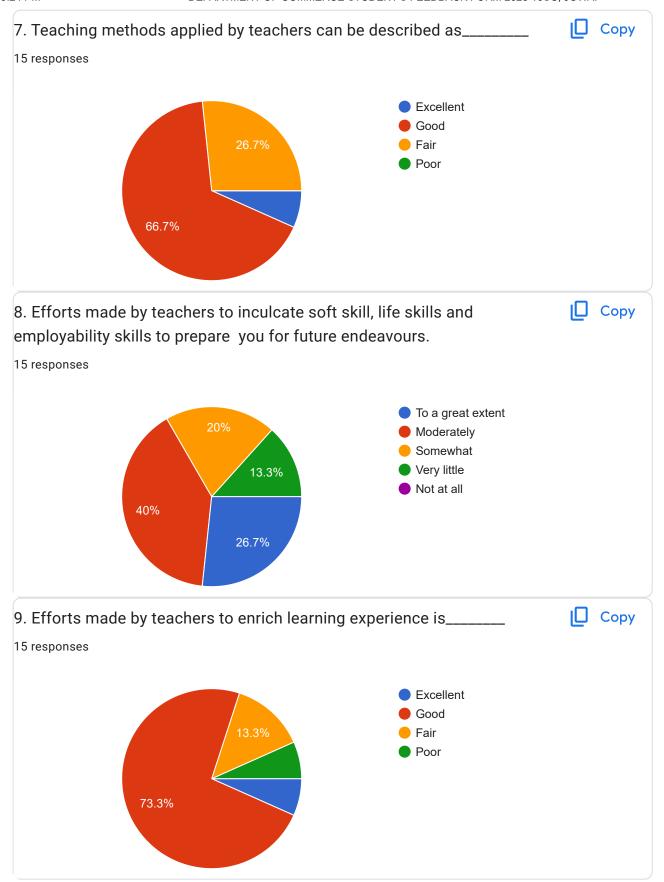

The figures below clearly show the need for improvement in various areas of the Academic performances of the College. Therefore, the IQAC suggested that the departments should identify the areas where improvements can be made and to further collect another feedback in due time with an action taken report. ONESSYN