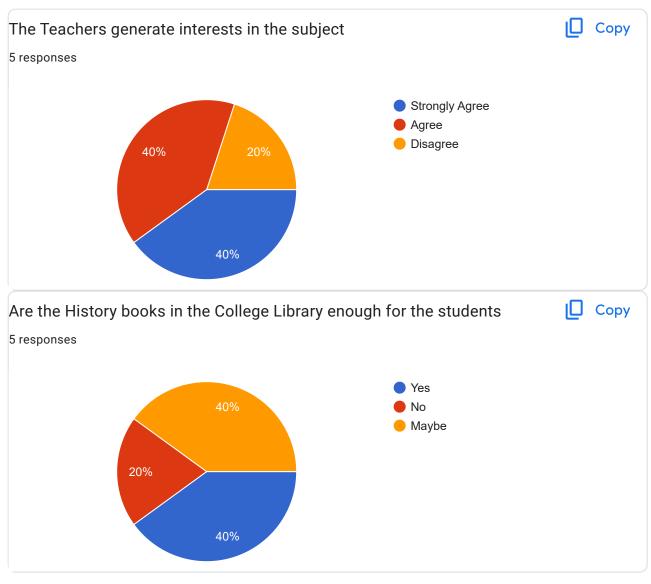

The figures below clearly show the need for improvement in various areas of the Academic performances of the College. Therefore, the IQAC suggested that the departments should identify the areas where improvements can be made and to further collect another feedback in due time with an action taken report. ONESSYN