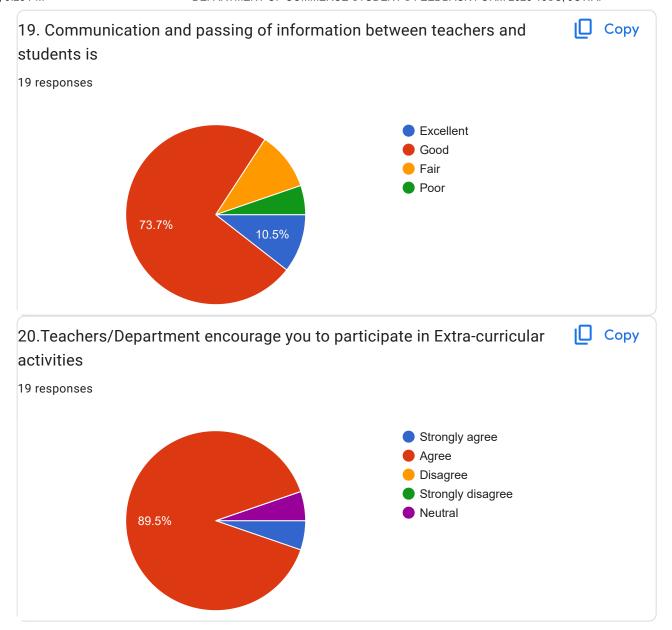

The figures below clearly show the need for improvement in various areas of the Academic performances of the College. Therefore, the IQAC suggested that the departments should identify the areas where improvements can be made and to further collect another feedback in due time with an action taken report. ONESSYN