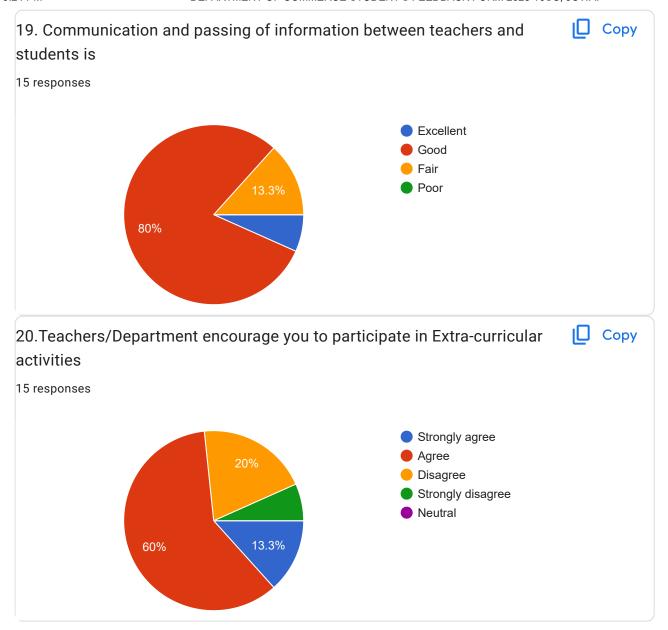

|  |
| Ladthadlaboh                                 |  |
| Pynthorlangtein                              |  |
| Niriang Village West Jaiñtia Hills Districts |  |



| Phone Number |  |  |  |
|--------------|--|--|--|
| 5 responses  |  |  |  |
|              |  |  |  |
| 6009319339   |  |  |  |
| 6009657226   |  |  |  |
| 9863210436   |  |  |  |
|              |  |  |  |
| 6009455235   |  |  |  |
| 9366649074   |  |  |  |
| 6002933520   |  |  |  |
| 8415826891   |  |  |  |
| 0413020091   |  |  |  |
| 08132858553  |  |  |  |
| 763128934759 |  |  |  |
| 7629005720   |  |  |  |
| 7023003720   |  |  |  |
| 7085587887   |  |  |  |
| 9863380663   |  |  |  |
| 9366685947   |  |  |  |
|              |  |  |  |
| 6009189595   |  |  |  |
| 6009001046   |  |  |  |































| 21.Give your suggestions for issues that were not covered in the questions above (if any)                                                   |
|---------------------------------------------------------------------------------------------------------------------------------------------|
| 10 responses                                                                                                                                |
| Not at all I'm proud to be a student of thomass Jones synod college                                                                         |
| It's all good                                                                                                                               |
| Yes