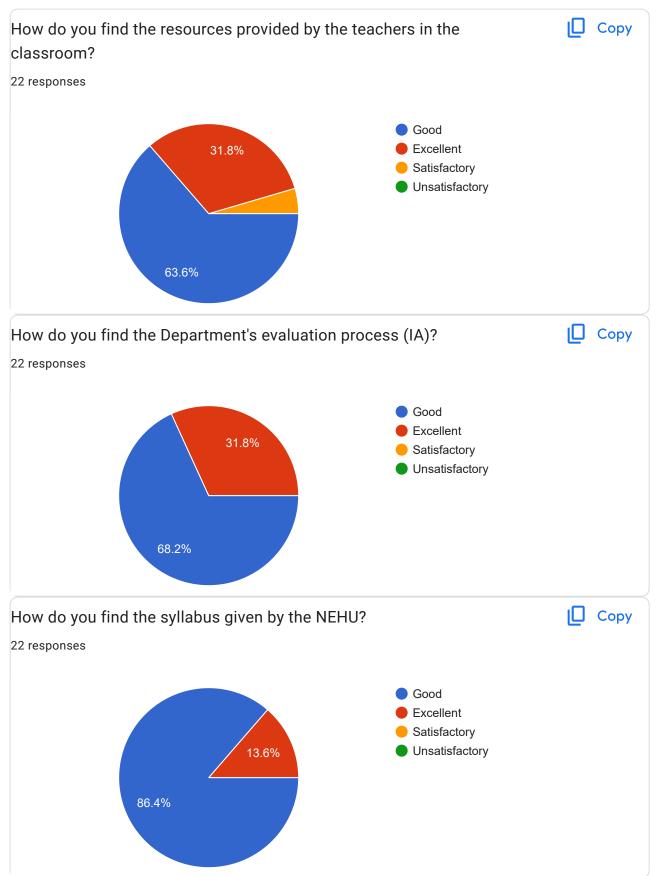

The figures below clearly show the need for improvement in various areas of the Academic performances of the College. Therefore, the IQAC suggested that the departments should identify the areas where improvements can be made and to further collect another feedback in due time with an action taken report. ONESSYN