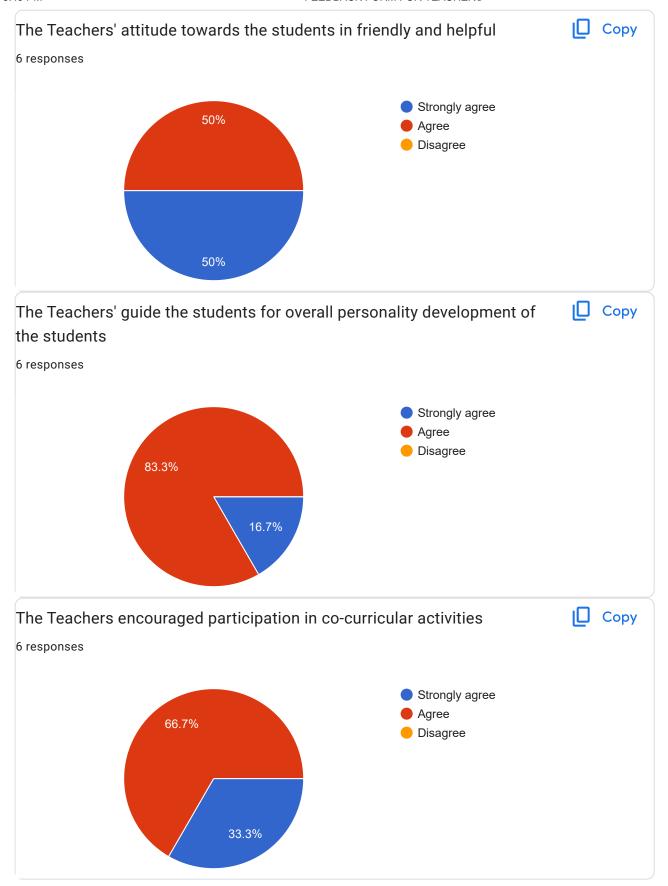

The figures below clearly show the need for improvement in various areas of the Academic performances of the College. Therefore, the IQAC suggested that the departments should identify the areas where improvements can be made and to further collect another feedback in due time with an action taken report. ONESSYN