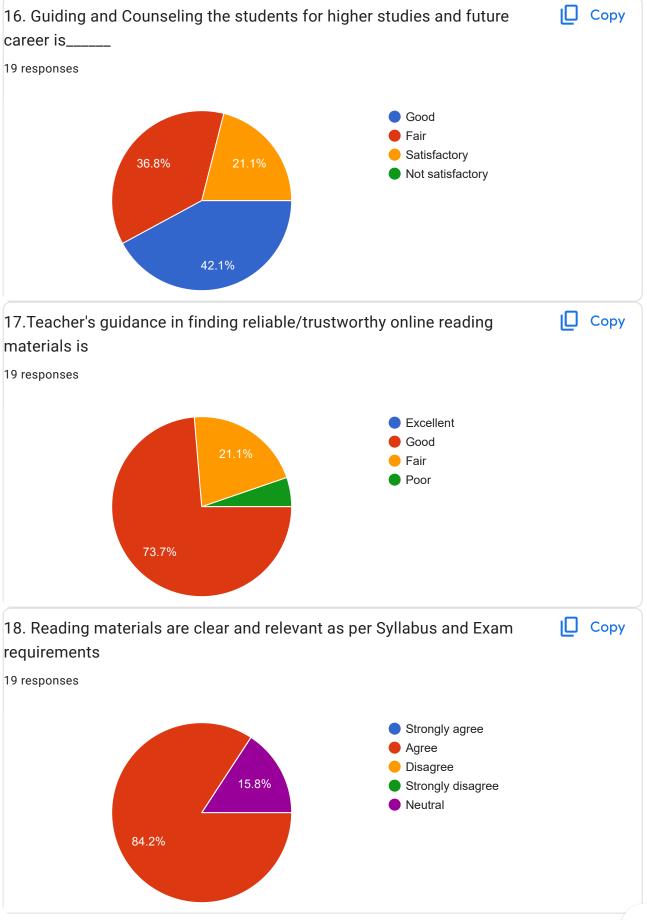

The figures below clearly show the need for improvement in various areas of the Academic performances of the College. Therefore, the IQAC suggested that the departments should identify the areas where improvements can be made and to further collect another feedback in due time with an action taken report. ONESSYN