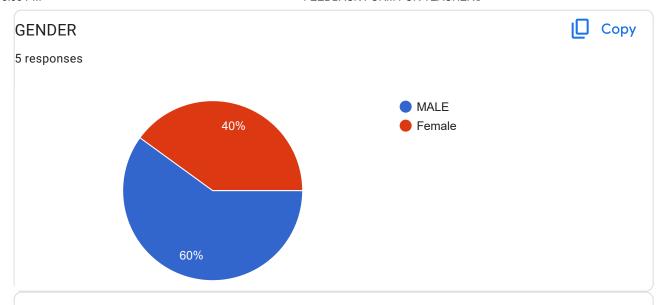

| Gender:      |  |  |  |
|--------------|--|--|--|
| 22 responses |  |  |  |
|              |  |  |  |
| Female       |  |  |  |
| Male         |  |  |  |
| Female       |  |  |  |
| Male         |  |  |  |
| female       |  |  |  |