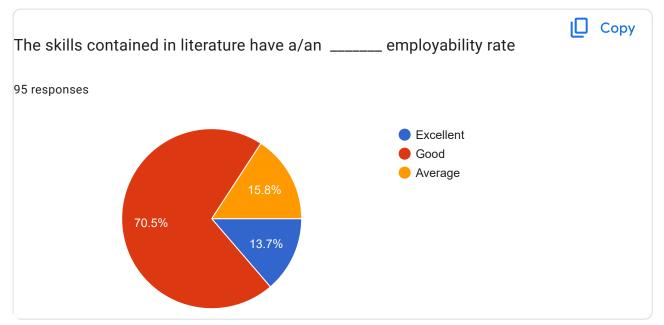

The figures below clearly show the need for improvement in various areas of the Academic performances of the College. Therefore, the IQAC suggested that the departments should identify the areas where improvements can be made and to further collect another feedback in due time with an action taken report. ONESSYN