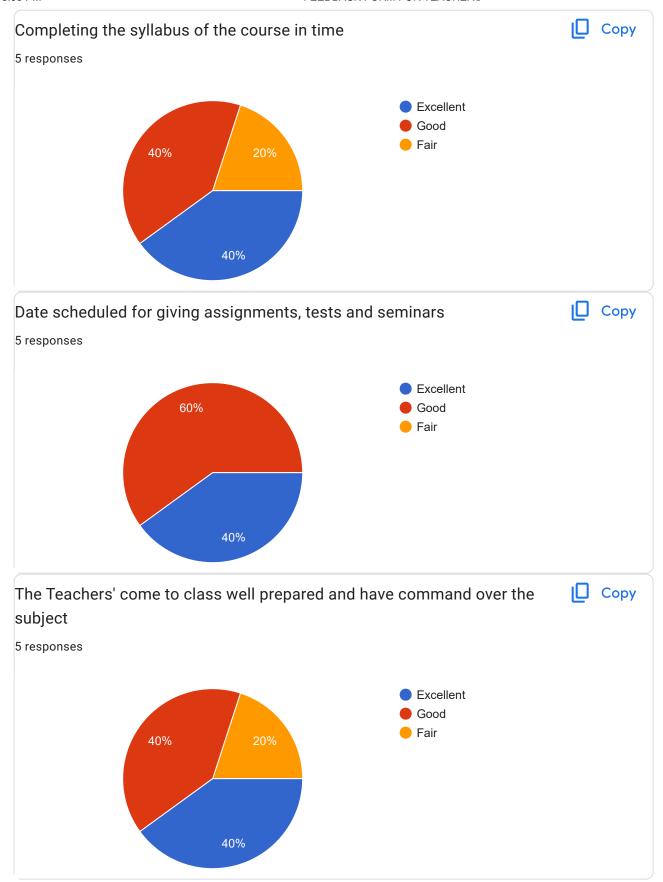

The figures below clearly show the need for improvement in various areas of the Academic performances of the College. Therefore, the IQAC suggested that the departments should identify the areas where improvements can be made and to further collect another feedback in due time with an action taken report. ONESSYN