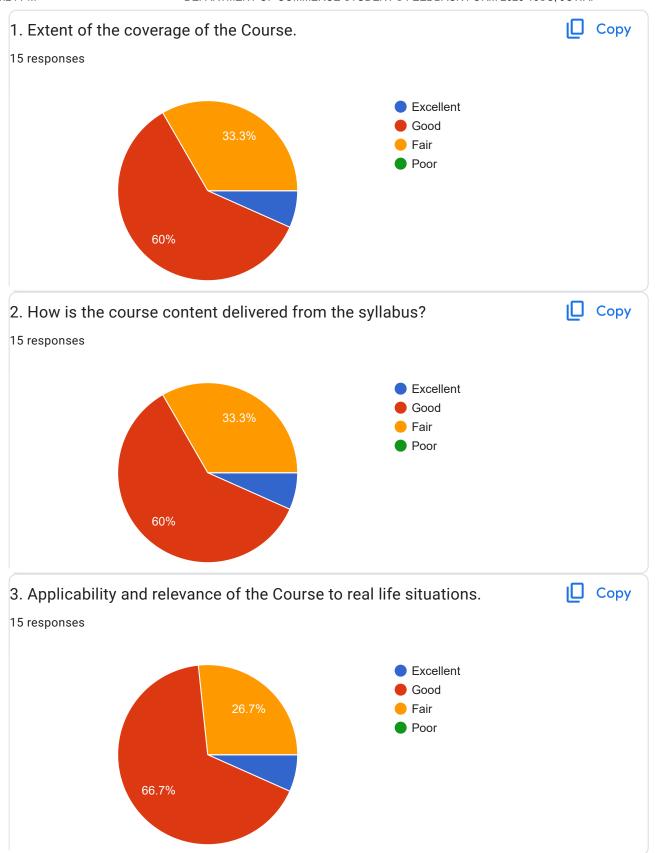

The figures below clearly show the need for improvement in various areas of the Academic performances of the College. Therefore, the IQAC suggested that the departments should identify the areas where improvements can be made and to further collect another feedback in due time with an action taken report. ONESSYN