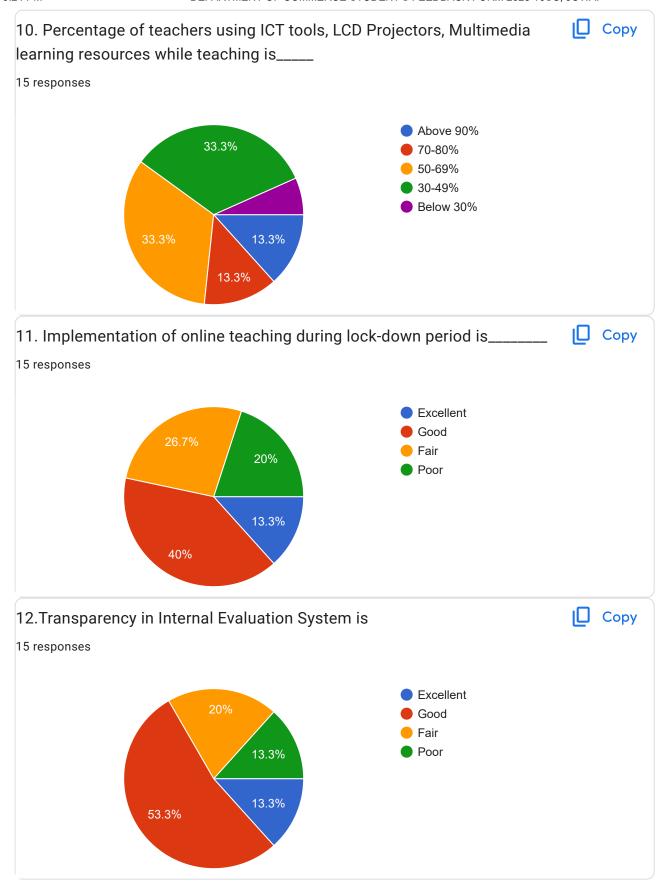

The figures below clearly show the need for improvement in various areas of the Academic performances of the College. Therefore, the IQAC suggested that the departments should identify the areas where improvements can be made and to further collect another feedback in due time with an action taken report. ONESSYN