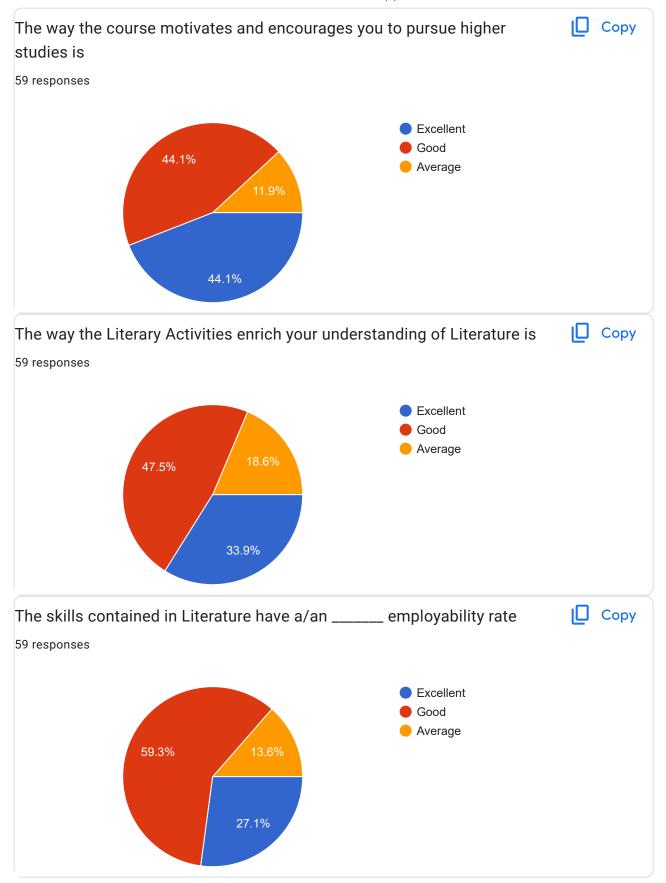

They don't know to explain then how can we listen .

There still less of books in library.... the school should put more books so that while writing an assignment we can get more books and more ideas to write and for the test at the same time. I guess involving some practical activities or something like tht It's good To encourage students to have good grades and to help them learn That's all Availability of book's of poems are very less More books in the library I'm soo greatful for taking my honours in English, as the teachers are excellent, kindly .They motivates and encourage students to continue doing their jobs well and will always have hopes for better future. I'm thankful for that one teacher who became my role model and her teaching skills is just amazing. Apart for the standard quality lectures provided to us learners, it will be excellent if the teachers conduct more of the literary activities if possible, as it not only shape and sharpen our mindset but it will also provides us with the knowledge to tackle any questions during exam and broaden our knowledge about the subject as a whole Available of more books related to poem can be improved in the library Its needed to be improved Help the students to achieve their goals Satisfied with everything. Nothing.. **Nothing** Nothing.

There should be some more book in the library for English literature so it will be little easy for us to write assignment or study

any part of the teaching method is great and i on my part i really appreciate Sir. Herman nongpluh hardwork and his dedication towards explaning us in such a remarkable way. overall the equipments, materials are all available so far.

No suggestions

More Books in the library

Sometimes teacher absent and students was present does roll number of the students mark present or just left it?? To finish the course in time without taking extra class...

Need more classroom and more period for classes

Needs improvement

So far it has been a good one.

Everything is good so far.

Classes could have been much more interesting if literary-related activities were added

Classes could have been more interesting if there is more activity like educational field trip.

As a literature students I think there should be more practical activities like taking us to Museum.

Needed more activities beside the curriculum learning.

strong communication skills, so the students can be more interactive in classrooms.

Availability of books related to poems can be improved in the library

I got no suggestions at the moment.

I like the way they were giving a lecture.