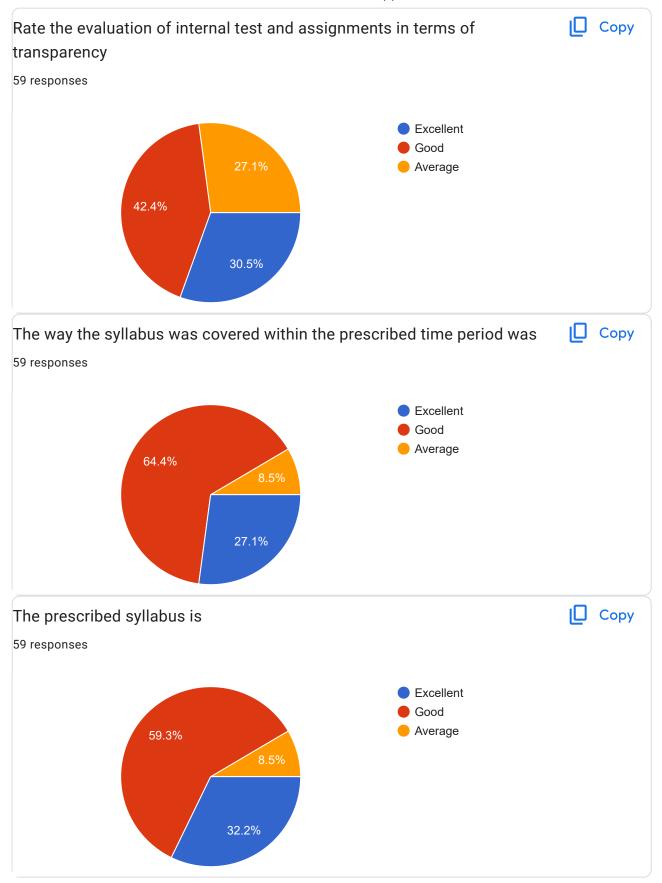

The figures below clearly show the need for improvement in various areas of the Academic performances of the College. Therefore, the IQAC suggested that the departments should identify the areas where improvements can be made and to further collect another feedback in due time with an action taken report. ONESSYN