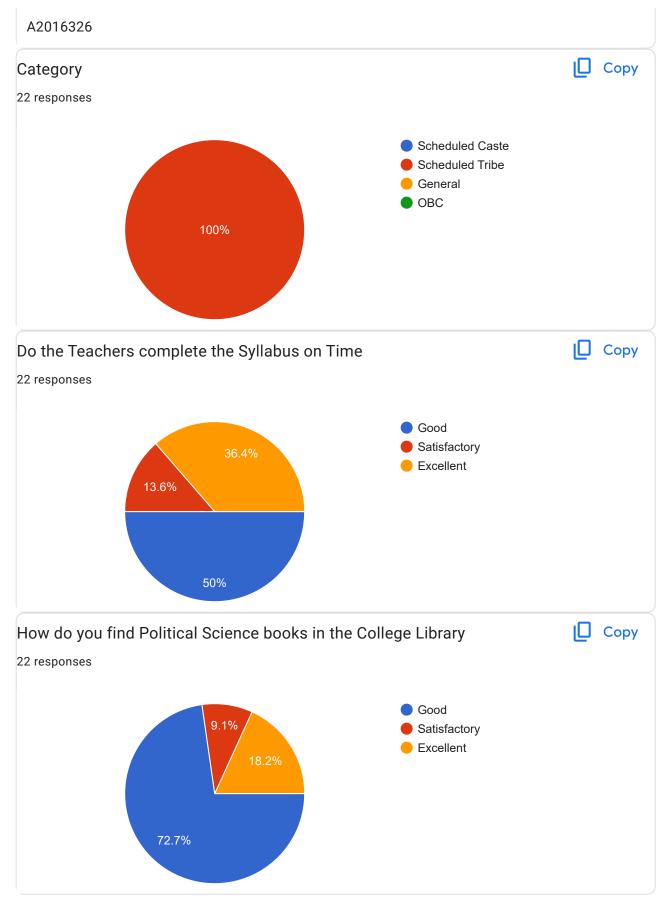

## **Political Science**

22 responses

Publish analytics

| 0:03 PM                 | Political Science |
|-------------------------|-------------------|
| Name:                   |                   |
| 22 responses            |                   |
| Phoidaki suchiang       |                   |
| Pynhunlang Dkhar        |                   |
| Lomfela Kungte          |                   |
| RANI NAJUK              |                   |
| Sniawburom i Lamare     |                   |
| lapaitlangiki syntem    |                   |
| Marsanki sungoh         |                   |
| Kitbokmi Dkhar          |                   |
| Pynshynna Dkhar         |                   |
| Pynshaiborlang khonglah |                   |
| Waiphang Miki papang    |                   |
| Pyniarlin suchiang      |                   |
| Manhakani Phawa         |                   |
| Lanalangika talang      |                   |
| Mechanlangki pariat     |                   |
| Monaliza Biam           |                   |
| Evarilang Suchiang      |                   |
| Roymon Lynhkot          |                   |
| Nah Muruh               |                   |