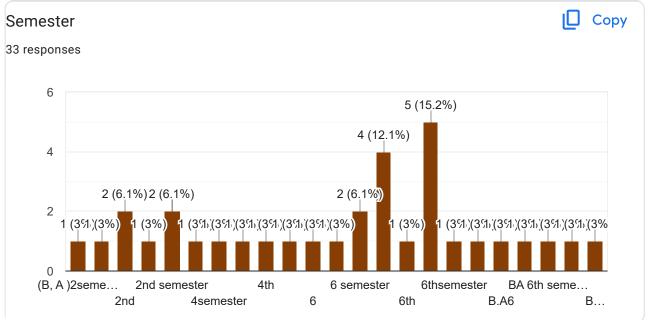

Aitilut Bang

| Dakaruhi         |  |  |  |
|------------------|--|--|--|
| Semester:        |  |  |  |
| 22 responses     |  |  |  |
| 6semester        |  |  |  |
| 6th semester     |  |  |  |
| 6                |  |  |  |
| B.A 6th Semester |  |  |  |
| BA6semester      |  |  |  |
| 6th semester     |  |  |  |
| BA 6 semester    |  |  |  |
| B.A 6semester    |  |  |  |
| 6 semester       |  |  |  |
| 6 semester       |  |  |  |
| B.A.6th semester |  |  |  |
| 6th              |  |  |  |
| BA 6th Semester  |  |  |  |