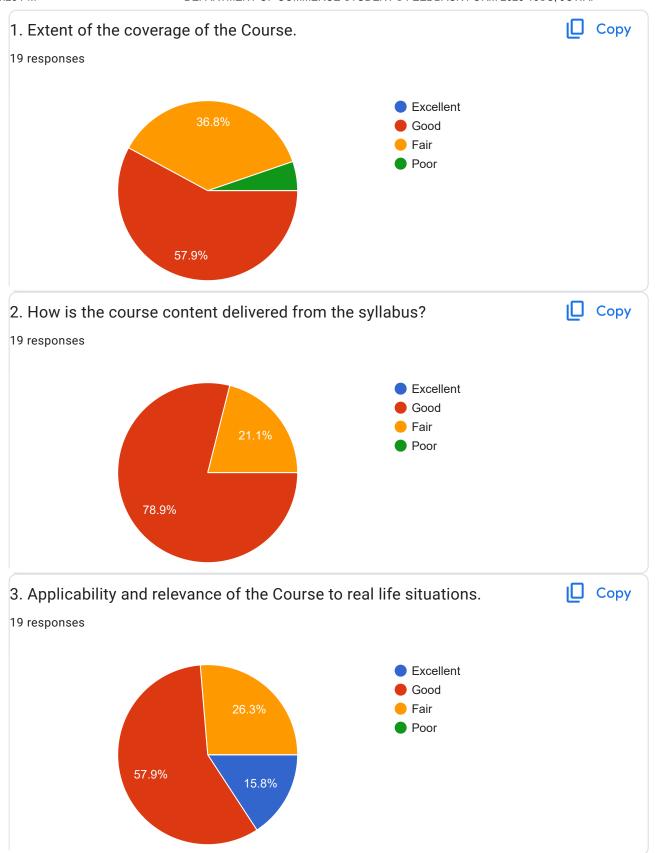

| Sohkymphor                           |
| Moosalynkat, Jowai                   |
| Umsalait                             |
| Shangpung                            |
| Mukhap                               |
| Mupliang,West Jaintia Hills District |
| Somehow                              |



| Phone Number |  |  |
|--------------|--|--|
| 9 responses  |  |  |
| 9362785217   |  |  |
| 6009258768   |  |  |
| 8119035493   |  |  |
| 8787890080   |  |  |
| 7085248933   |  |  |
| 6009337387   |  |  |
| 9366961932   |  |  |
| 08974466864  |  |  |
| 8415828191   |  |  |
| 7085666462   |  |  |
| 7005789703   |  |  |
| 8414804836   |  |  |
| 7085357947   |  |  |
| 6009353244   |  |  |
| 7629834033   |  |  |
| 6009088178   |  |  |
| 6009228258   |  |  |
| 8731964416   |  |  |
| 9436586568   |  |  |































| 21.Give your suggestions for issues that were not covered in the questions above (if |
|--------------------------------------------------------------------------------------|
| any)                                                                                 |
| 15 responses                                                                         |
|                                                                                      |
| No                                                                                   |
|                                                                                      |
| Good                                                                                 |
| None