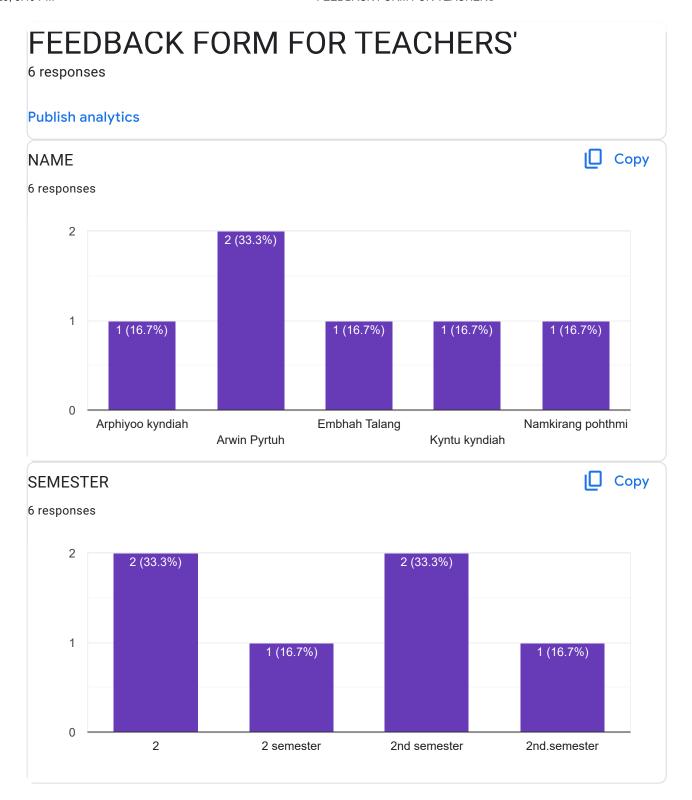

# FEEDBACK FORM FOR TEACHERS' 5 responses **Publish analytics** NAME 5 responses Rosyness Dkhar Riti Riengsete Nidaiar kamar Soowanki Ryngkhlem Deiborme khongiong SEMESTER 5 responses 4th semester 4thsemester 4th semester 4th

Ba 4 semester