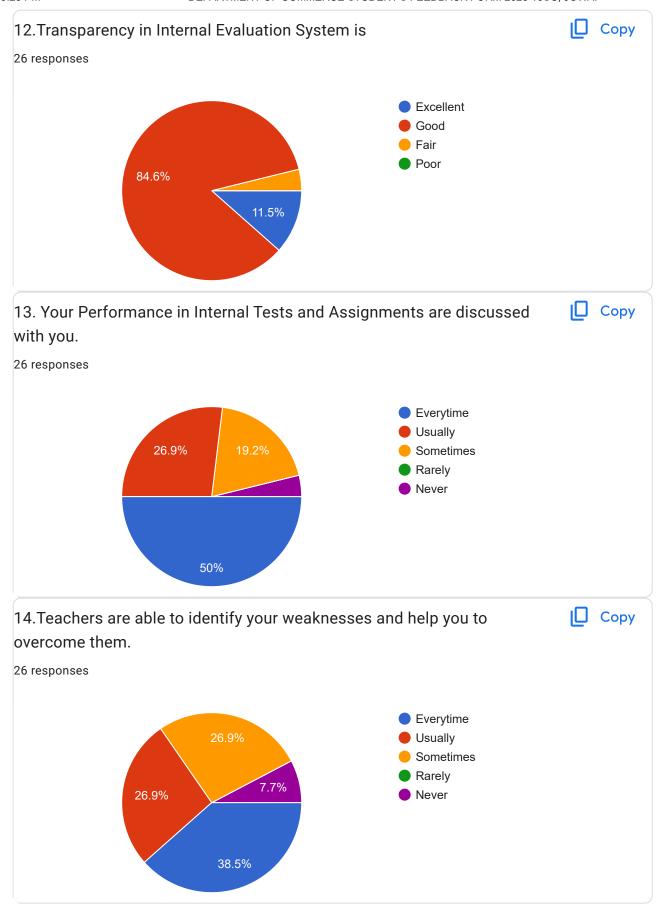

The figures below clearly show the need for improvement in various areas of the Academic performances of the College. Therefore, the IQAC suggested that the departments should identify the areas where improvements can be made and to further collect another feedback in due time with an action taken report. ONESSYN