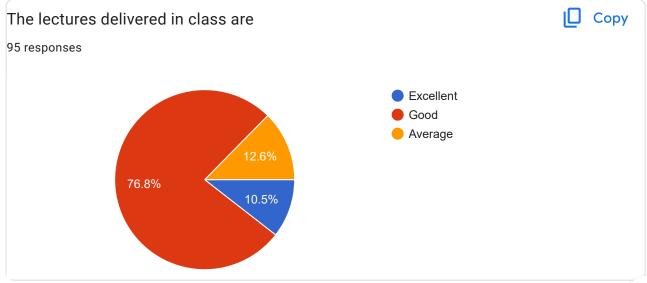

I think the way teacher deliver us the lecture in class is good and in my opinion everything is good and the teachers motivate us also is very encouraging.

Teachers should need to be punctuality in their lecture.

strong communication skills, so the students can be more interactive in classrooms.

Availability of books related to poems can be improved in the library

I got no suggestions at the moment.

I like the way they were giving a lecture.

Thank you so much you're doing well keep improving

They are rushing the syllabus way too much. There's literally no time to study, no time to do assignments and to study test aswell

I love English subject