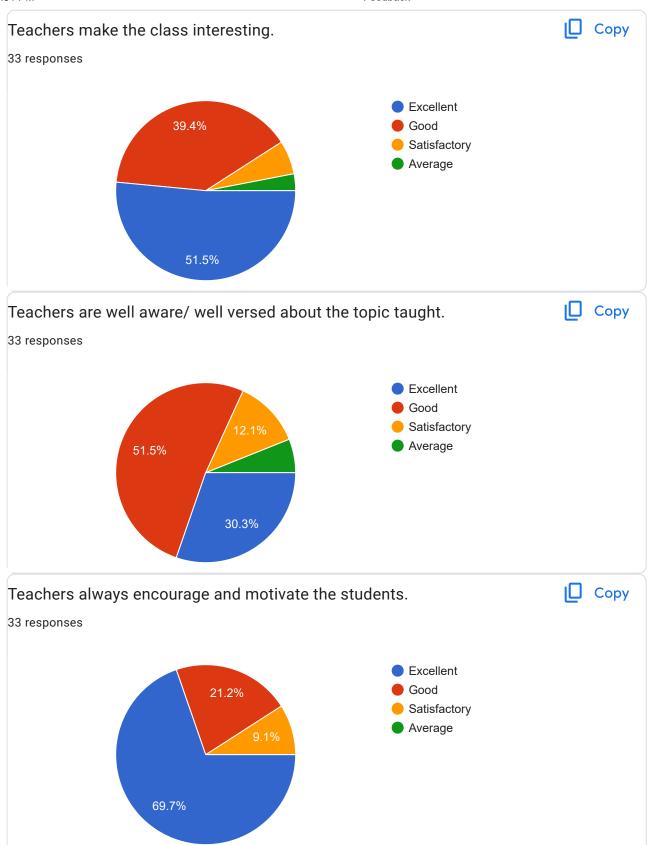

Guest lecture conducted by the Department are very beneficial for the students.

33 responses

Excellent
Good
Satisfactory
Average

| Based on the text above, your fourth question.                                                                                                                                                                                                                                                                                                                                                                                                          |
|---------------------------------------------------------------------------------------------------------------------------------------------------------------------------------------------------------------------------------------------------------------------------------------------------------------------------------------------------------------------------------------------------------------------------------------------------------|
| 33 responses                                                                                                                                                                                                                                                                                                                                                                                                                                            |
| Good                                                                                                                                                                                                                                                                                                                                                                                                                                                    |
| Good                                                                                                                                                                                                                                                                                                                                                                                                                                                    |
| Nothing                                                                                                                                                                                                                                                                                                                                                                                                                                                 |
| Nothing to say                                                                                                                                                                                                                                                                                                                                                                                                                                          |
| We need to go for study tour                                                                                                                                                                                                                                                                                                                                                                                                                            |
| No question                                                                                                                                                                                                                                                                                                                                                                                                                                             |
| It's good awell for me the lecture is good and make sense for the ability to think probably about the lecture in classroom                                                                                                                                                                                                                                                                                                                              |
| They are well aware about the topic                                                                                                                                                                                                                                                                                                                                                                                                                     |
| Ngam sngewthuh ia Ki kyntien                                                                                                                                                                                                                                                                                                                                                                                                                            |
| It almost good in everything $\triangle$ and the teachers are very friendly,as a student,I feel so grateful to have a kind and helpful teachers who always lend a helping hand whenever we needed,this encourage us to always get in touch with them when there's a doubt in anything Their kindness and goodness will forever be remembrance,May God bless them in their life and in everything they do for the betterment of the students $\triangle$ |
| If we based from the text there are always good                                                                                                                                                                                                                                                                                                                                                                                                         |
| It's good                                                                                                                                                                                                                                                                                                                                                                                                                                               |
| To conclude Our Teachers are The best we're so lucky to have you 😇 🙏                                                                                                                                                                                                                                                                                                                                                                                    |
| Improving and learning our studies                                                                                                                                                                                                                                                                                                                                                                                                                      |
| i dont know                                                                                                                                                                                                                                                                                                                                                                                                                                             |
| Teacher's auxiliary our career.                                                                                                                                                                                                                                                                                                                                                                                                                         |
| The teacher is good                                                                                                                                                                                                                                                                                                                                                                                                                                     |