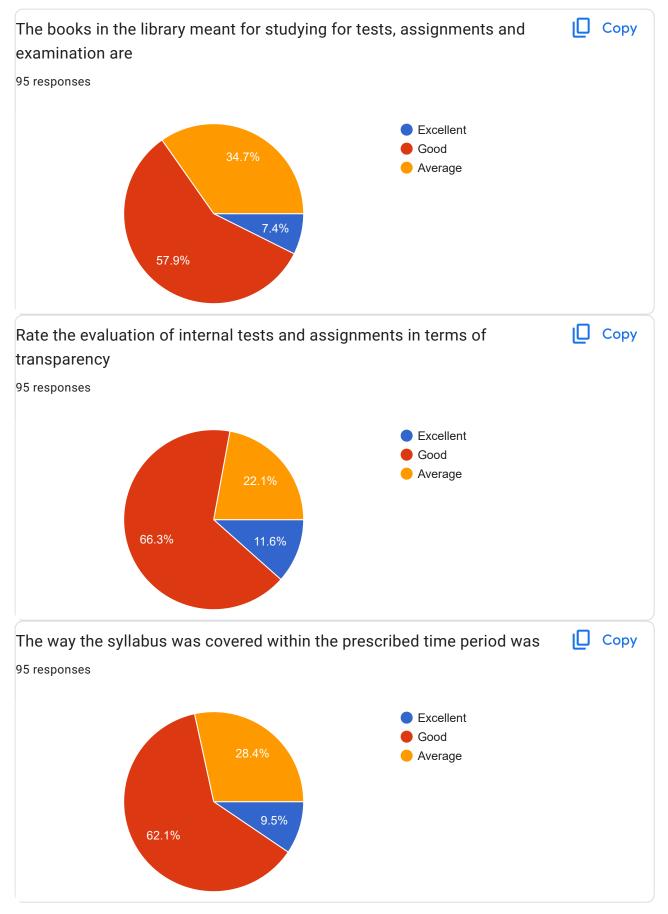

| Suggestions                                                                                                                         |
|-------------------------------------------------------------------------------------------------------------------------------------|
| 95 responses                                                                                                                        |
| Good                                                                                                                                |
| Good                                                                                                                                |
| College activities                                                                                                                  |
| No suggestion                                                                                                                       |
| No comment                                                                                                                          |
| The teachers should take much effort in teaching the students so that we can understand better                                      |
| Gdj                                                                                                                                 |
| It could be more better                                                                                                             |
| There should be more books in the library                                                                                           |
| Overall everything is good.                                                                                                         |
| That's all                                                                                                                          |
| Little improvements needed.                                                                                                         |
| Everything good                                                                                                                     |
| No Comments                                                                                                                         |
| Electric fan and bolb light in lecture room                                                                                         |
| Availability of books related to poems can be improved in the library                                                               |
| Clock inside classroom                                                                                                              |
| We as a student facing difficulties because the department has not choosing the substitute teacher that are having an experiences . |

They don't know to explain then how can we listen .

There still less of books in library.... the school should put more books so that while writing an assignment we can get more books and more ideas to write and for the test at the same time. I guess involving some practical activities or something like tht It's good To encourage students to have good grades and to help them learn That's all Availability of book's of poems are very less More books in the library I'm soo greatful for taking my honours in English, as the teachers are excellent, kindly .They motivates and encourage students to continue doing their jobs well and will always have hopes for better future. I'm thankful for that one teacher who became my role model and her teaching skills is just amazing. Apart for the standard quality lectures provided to us learners, it will be excellent if the teachers conduct more of the literary activities if possible, as it not only shape and sharpen our mindset but it will also provides us with the knowledge to tackle any questions during exam and broaden our knowledge about the subject as a whole Available of more books related to poem can be improved in the library Its needed to be improved Help the students to achieve their goals Satisfied with everything. Nothing.. **Nothing** Nothing.

There should be some more book in the library for English literature so it will be little easy for us to write assignment or study

any part of the teaching method is great and i on my part i really appreciate Sir. Herman nongpluh hardwork and his dedication towards explaning us in such a remarkable way. overall the equipments, materials are all available so far.

No suggestions

More Books in the library

Sometimes teacher absent and students was present does roll number of the students mark present or just left it?? To finish the course in time without taking extra class...

That's all.. Thank you.

No comments

Maybe there should be more books in the library

• • • •

Thank you

Depression is killing me

Needs improvement

Automatically it improves the learning process and behavior impressively

Thank you so much you're doing well keep improving

They are rushing the syllabus way too much. There's literally no time to study, no time to do assignments and to study test aswell

I love English subject