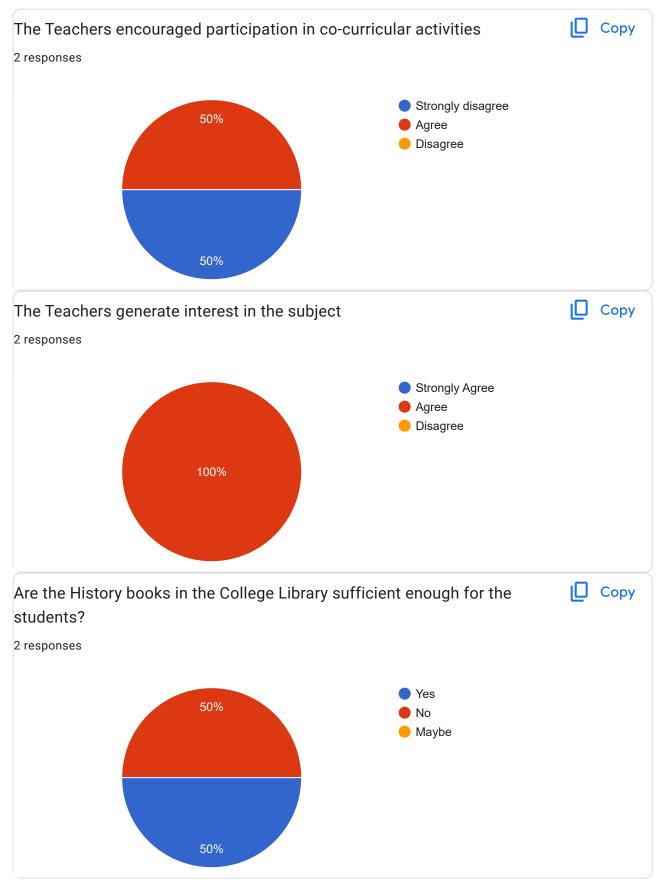

The figures below clearly show the need for improvement in various areas of the Academic performances of the College. Therefore, the IQAC suggested that the departments should identify the areas where improvements can be made and to further collect another feedback in due time with an action taken report. ONESSYN