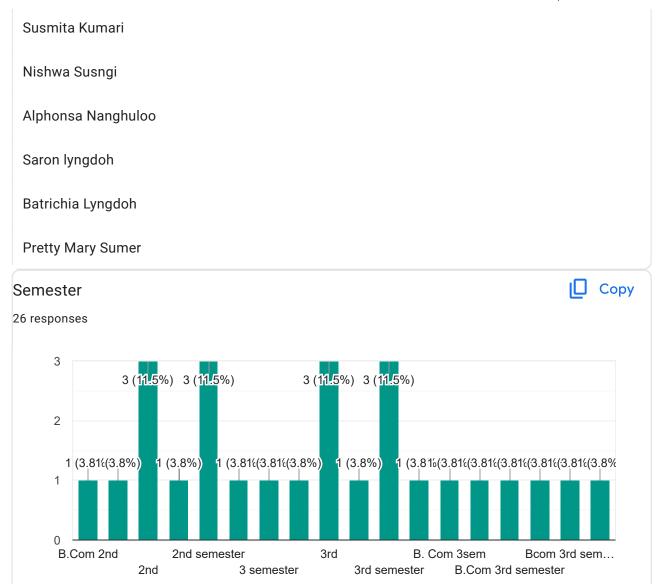

Synod College Jowai

Smt. C. Bapui, IQAC, Coordinator, Thomas Jones Syndy College, Jowai

Themas Jones Synod College

Jowai

# DEPARTMENT OF COMMERCE STUDENT'S FEEDBACK FORM 2023 TJSC, JOWAI

26 responses

**Publish analytics** 



| Full Name            |
|----------------------|
| 26 responses         |
| Iohborlang Manner    |
| Hauruwanhi Rymbai    |
| Pynshngain s manner  |
| Damewan shylla       |
| Waniarapmi shadap    |
| Niwanbok Pyrtuh      |
| Daiakmenlang lamare  |
| Amarjeet Ram         |
| Daphiwanpaia ksoo    |
| Wanisaphi Dhar       |
| Preity Dkhar         |
| Wailad Suting        |
| Mebanlam Bhoi        |
| Tiningsumer          |
| Pdiangbait ika Dkhar |
| Aitilut Sutong       |
| Visakadaroy Lakiang  |
| Omeis lamare         |
| Emanuel sari         |



Rimaia Phawa





| University Roll No |  |  |
|--------------------|--|--|
| 26 responses       |  |  |
| C2203510           |  |  |
| C2203509           |  |  |
| C2203520           |  |  |
| C2203505           |  |  |
| 16                 |  |  |
| C2203515           |  |  |
| C2203506           |  |  |
| C2203503           |  |  |
| C2203507           |  |  |
| C2203528           |  |  |
| C2203518           |  |  |
| C2203526           |  |  |
| C2203513           |  |  |
| C2203524           |  |  |
| C2203519           |  |  |
| C2203501           |  |  |
| C2203525           |  |  |
| C2203516           |  |  |
| C2203508           |  |  |
| C2203521           |  |  |



8/18/23, 9:25 PM

C2203523

C2203514

C2203502

C2203522

C2203504

C2203517



#### Email

26 responses

iohbormanner@gmail.c