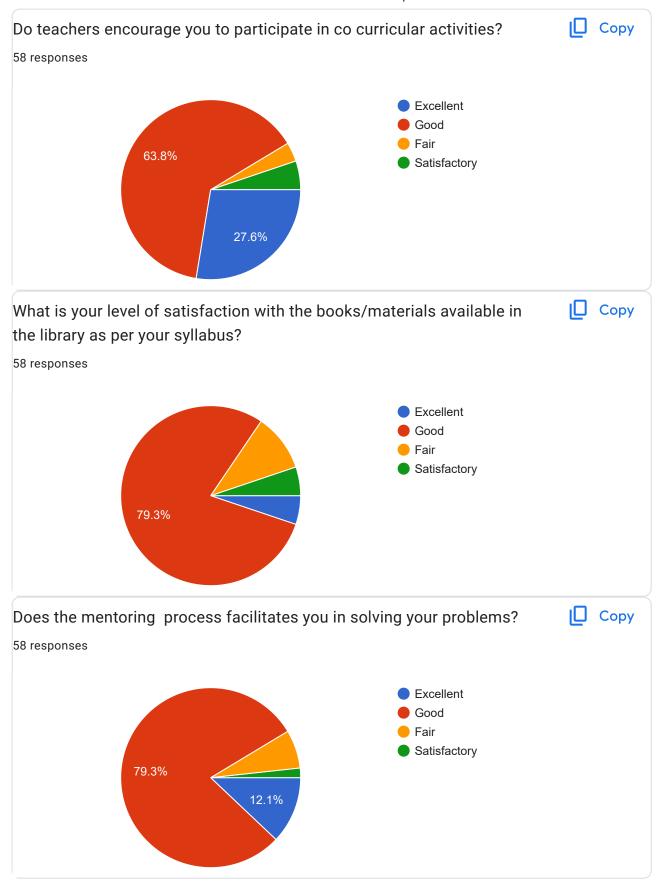

The figures below clearly show the need for improvement in various areas of the Academic performances of the College. Therefore, the IQAC suggested that the departments should identify the areas where improvements can be made and to further collect another feedback in due time with an action taken report. ONESSYN