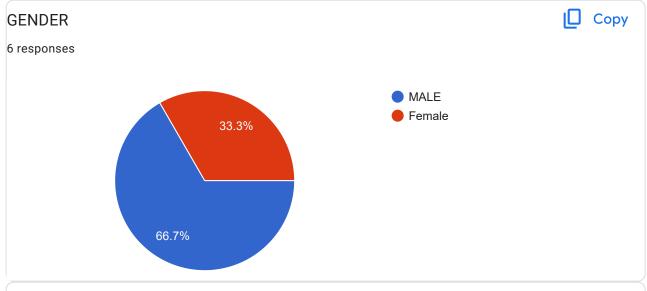

# FEEDBACK FORM FOR TEACHERS' 5 responses **Publish analytics** NAME 5 responses Rosyness Dkhar Riti Riengsete Nidaiar kamar Soowanki Ryngkhlem Deiborme khongiong SEMESTER 5 responses 4th semester 4thsemester 4th semester 4th