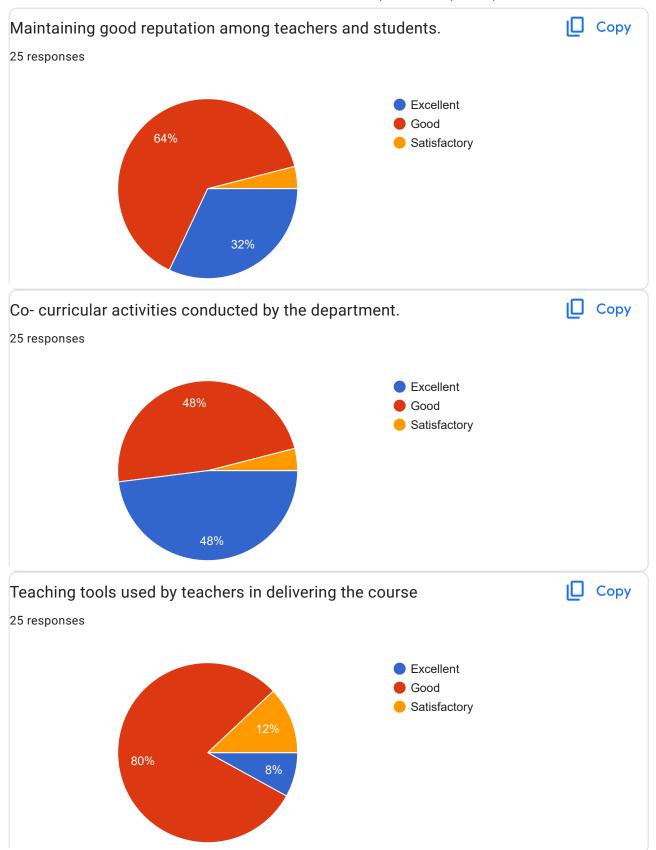

The figures below clearly show the need for improvement in various areas of the Academic performances of the College. Therefore, the IQAC suggested that the departments should identify the areas where improvements can be made and to further collect another feedback in due time with an action taken report. ONESSYN