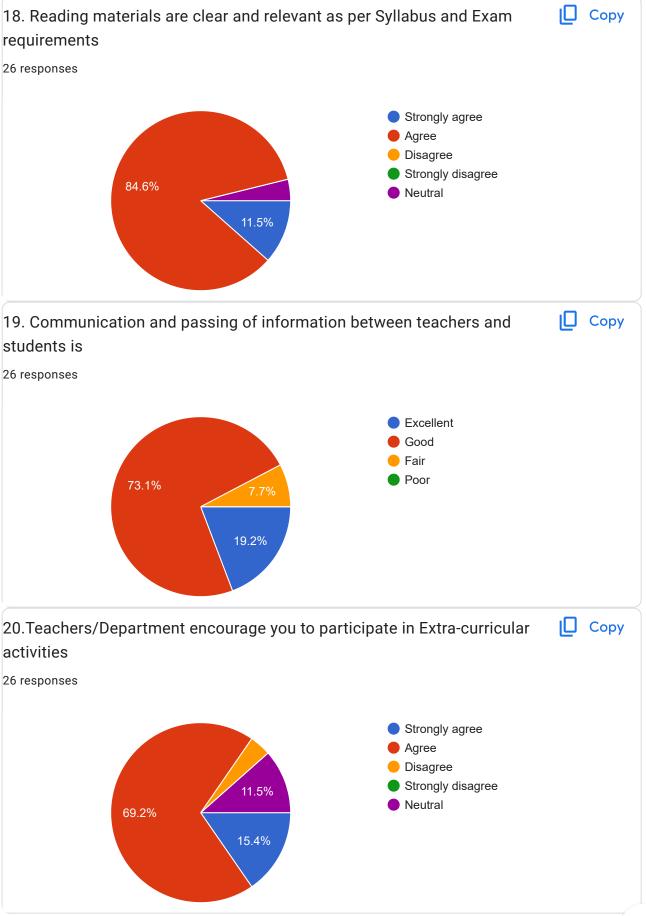

The figures below clearly show the need for improvement in various areas of the Academic performances of the College. Therefore, the IQAC suggested that the departments should identify the areas where improvements can be made and to further collect another feedback in due time with an action taken report. ONESSYN