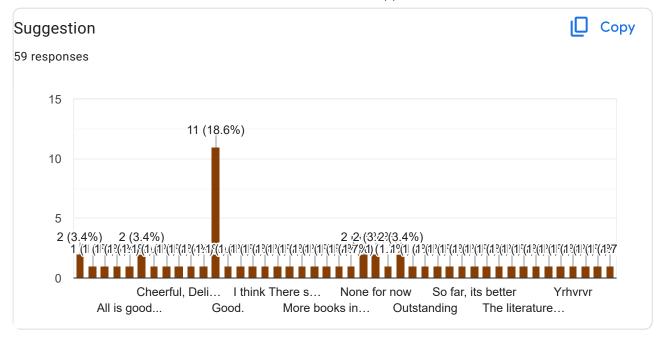

They don't know to explain then how can we listen .

There still less of books in library.... the school should put more books so that while writing an assignment we can get more books and more ideas to write and for the test at the same time. I guess involving some practical activities or something like tht It's good To encourage students to have good grades and to help them learn That's all Availability of book's of poems are very less More books in the library I'm soo greatful for taking my honours in English, as the teachers are excellent, kindly .They motivates and encourage students to continue doing their jobs well and will always have hopes for better future. I'm thankful for that one teacher who became my role model and her teaching skills is just amazing. Apart for the standard quality lectures provided to us learners, it will be excellent if the teachers conduct more of the literary activities if possible, as it not only shape and sharpen our mindset but it will also provides us with the knowledge to tackle any questions during exam and broaden our knowledge about the subject as a whole Available of more books related to poem can be improved in the library Its needed to be improved Help the students to achieve their goals Satisfied with everything. Nothing.. **Nothing** Nothing.

There should be some more book in the library for English literature so it will be little easy for us to write assignment or study

any part of the teaching method is great and i on my part i really appreciate Sir. Herman nongpluh hardwork and his dedication towards explaning us in such a remarkable way. overall the equipments, materials are all available so far.

No suggestions

More Books in the library

Sometimes teacher absent and students was present does roll number of the students mark present or just left it?? To finish the course in time without taking extra class...

Need more classroom and more period for classes

Needs improvement

So far it has been a good one.

Everything is good so far.

Classes could have been much more interesting if literary-related activities were added

Classes could have been more interesting if there is more activity like educational field trip.

As a literature students I think there should be more practical activities like taking us to Museum.

Needed more activities beside the curriculum learning.

strong communication skills, so the students can be more interactive in classrooms.

Availability of books related to poems can be improved in the library

I got no suggestions at the moment.

I like the way they were giving a lecture.