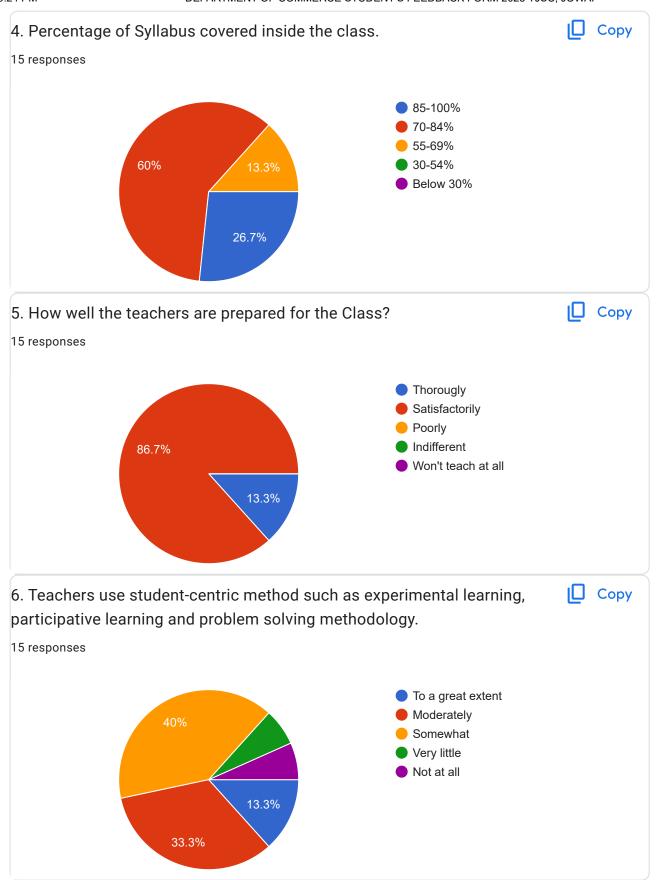

The figures below clearly show the need for improvement in various areas of the Academic performances of the College. Therefore, the IQAC suggested that the departments should identify the areas where improvements can be made and to further collect another feedback in due time with an action taken report. ONESSYN