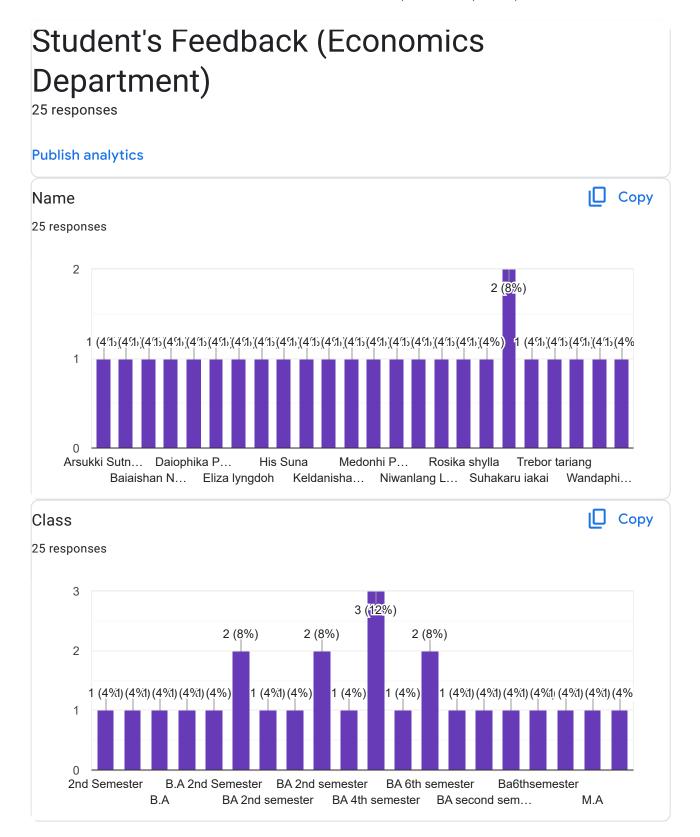

|
| There's a lot of issues                                                              |
|                                                                                      |
|                                                                                      |
|                                                                                      |
| Excellent                                                                            |
|                                                                                      |
| Increase the teaching technique                                                      |

This content is neither created nor endorsed by Google. Report Abuse - Terms of Service - Privacy Policy

#### Google Forms





















| Suggestions for Improvement                                                                                                                                                                                               |
|---------------------------------------------------------------------------------------------------------------------------------------------------------------------------------------------------------------------------|
| 25 responses                                                                                                                                                                                                              |
| Good