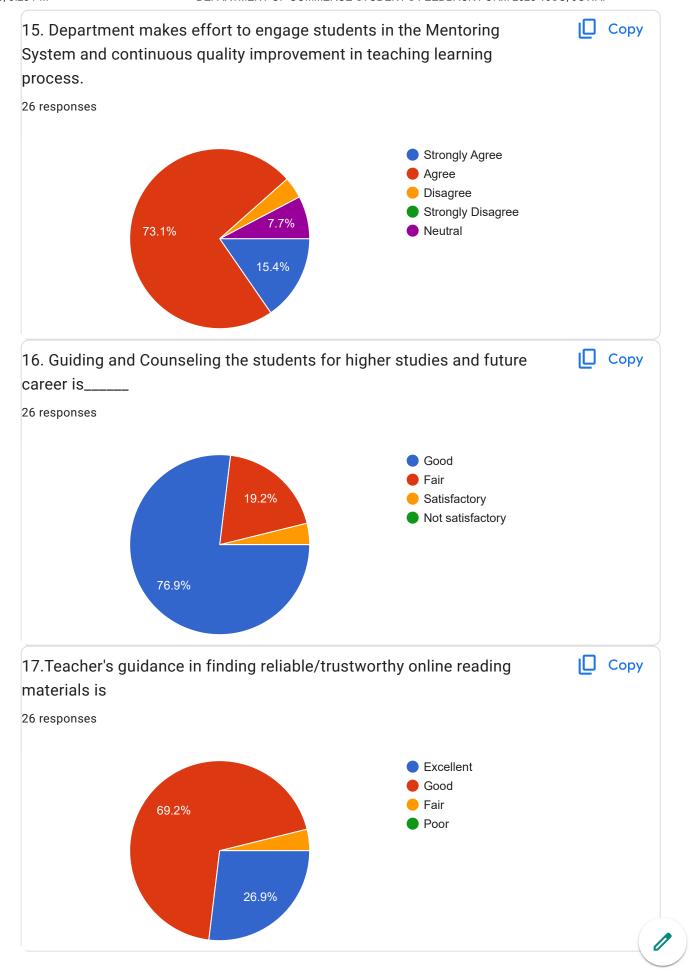

The figures below clearly show the need for improvement in various areas of the Academic performances of the College. Therefore, the IQAC suggested that the departments should identify the areas where improvements can be made and to further collect another feedback in due time with an action taken report. ONESSYN