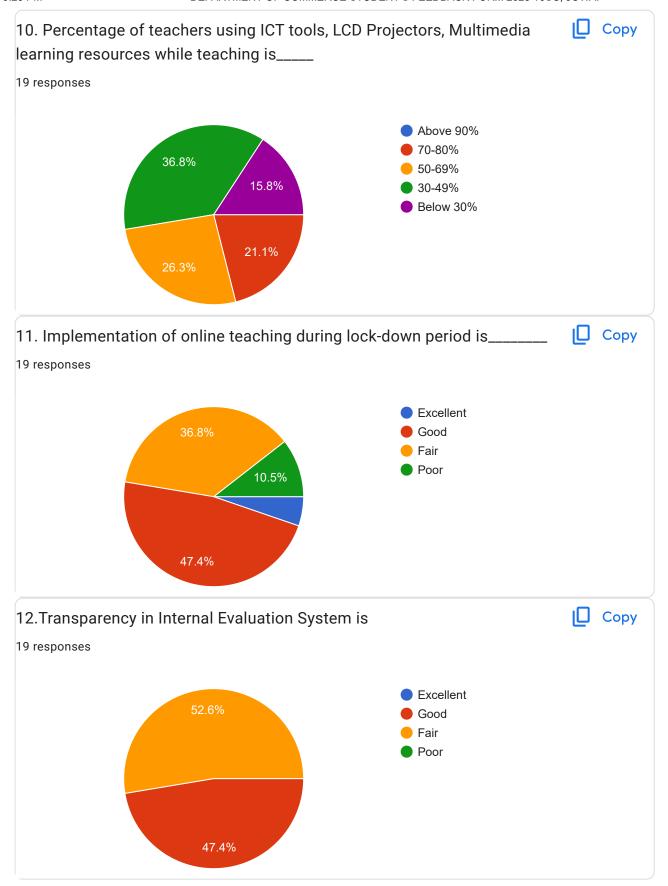

r                           |
| Moosalynkat, Jowai                   |
| Umsalait                             |
| Shangpung                            |
| Mukhap                               |
| Mupliang,West Jaintia Hills District |
| Somehow                              |



| Phone Number |  |  |
|--------------|--|--|
| 9 responses  |  |  |
| 9362785217   |  |  |
| 6009258768   |  |  |
| 8119035493   |  |  |
| 8787890080   |  |  |
| 7085248933   |  |  |
| 6009337387   |  |  |
| 9366961932   |  |  |
| 08974466864  |  |  |
| 8415828191   |  |  |
| 7085666462   |  |  |
| 7005789703   |  |  |
| 8414804836   |  |  |
| 7085357947   |  |  |
| 6009353244   |  |  |
| 7629834033   |  |  |
| 6009088178   |  |  |
| 6009228258   |  |  |
| 8731964416   |  |  |
| 9436586568   |  |  |































| 21.Give your suggestions for issues that were not covered in the questions above (if |
|--------------------------------------------------------------------------------------|
| any)                                                                                 |
| 15 responses                                                                         |
|                                                                                      |
| No                                                                                   |
|                                                                                      |
| Good                                                                                 |
| None