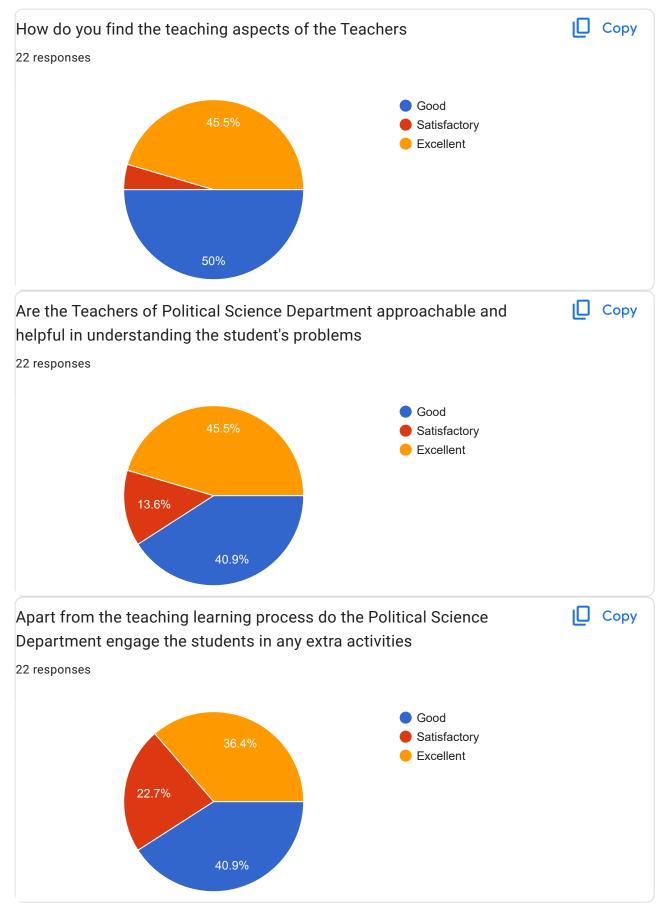

## **Political Science**

22 responses

Publish analytics

| 0:03 PM                 | Political Science |
|-------------------------|-------------------|
| Name:                   |                   |
| 22 responses            |                   |
| Phoidaki suchiang       |                   |
| Pynhunlang Dkhar        |                   |
| Lomfela Kungte          |                   |
| RANI NAJUK              |                   |
| Sniawburom i Lamare     |                   |
| lapaitlangiki syntem    |                   |
| Marsanki sungoh         |                   |
| Kitbokmi Dkhar          |                   |
| Pynshynna Dkhar         |                   |
| Pynshaiborlang khonglah |                   |
| Waiphang Miki papang    |                   |
| Pyniarlin suchiang      |                   |
| Manhakani Phawa         |                   |
| Lanalangika talang      |                   |
| Mechanlangki pariat     |                   |
| Monaliza Biam           |                   |
| Evarilang Suchiang      |                   |
| Roymon Lynhkot          |                   |
| Nah Muruh               |                   |