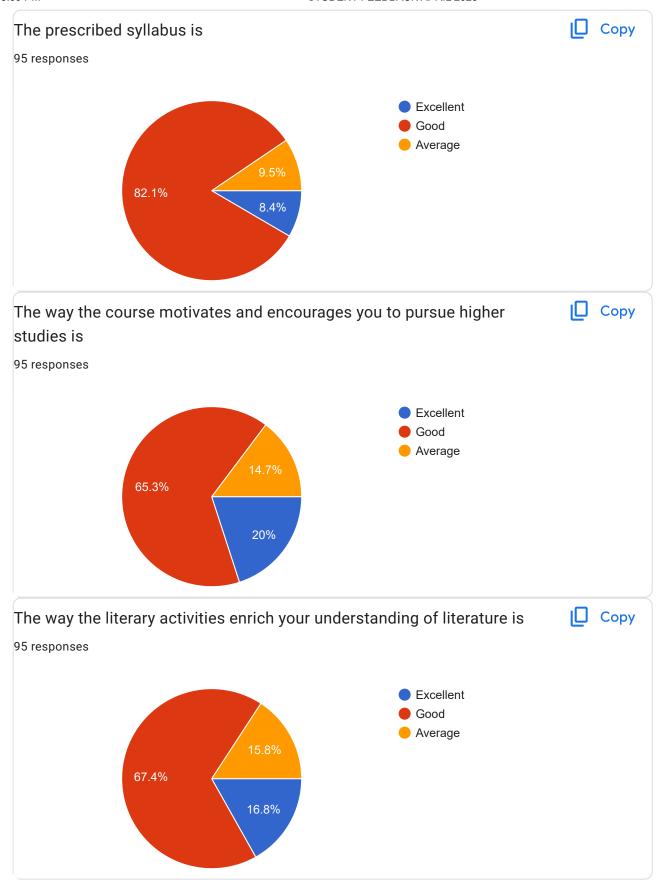

Need more classroom and more period for classes

Needs improvement

So far it has been a good one.

Everything is good so far.

Classes could have been much more interesting if literary-related activities were added

Classes could have been more interesting if there is more activity like educational field trip.

As a literature students I think there should be more practical activities like taking us to Museum.

Needed more activities beside the curriculum learning.

Thank you so much you're doing well keep improving

They are rushing the syllabus way too much. There's literally no time to study, no time to do assignments and to study test aswell

I love English subject