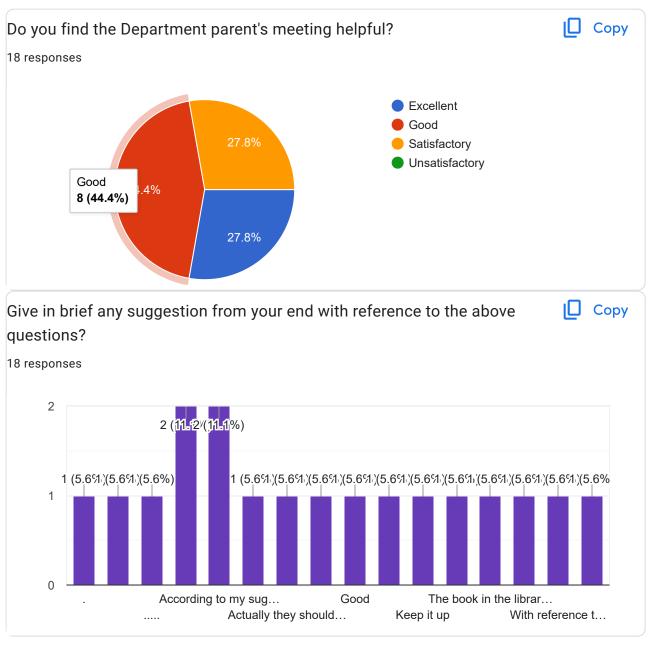

The figures below clearly show the need for improvement in various areas of the Academic performances of the College. Therefore, the IQAC suggested that the departments should identify the areas where improvements can be made and to further collect another feedback in due time with an action taken report. ONESSYN

| questions above (if any)                                                                                                                                             |
|----------------------------------------------------------------------------------------------------------------------------------------------------------------------|
| 18 responses                                                                                                                                                         |
| Nothing                                                                                                                                                              |
| No                                                                                                                                                                   |
| Good                                                                                                                                                                 |
| Excellent                                                                                                                                                            |
| By any chance the department conducting the debate competition at the end of every weeks as per the syllabus, i think it's will help the students more understanding |
| All Good                                                                                                                                                             |
| Nothing more                                                                                                                                                         |
| It all mention                                                                                                                                                       |
| I don have good answers for this                                                                                                                                     |
| No more suggestions because department are giving there best effort in guiding and improvement in teaching learning process.                                         |
| 9:30 classes are hard to manage.                                                                                                                                     |
| More books in the library                                                                                                                                            |
| No comments                                                                                                                                                          |
| If teachers were busy and he /she not able to take class then please inform in the group so that the student can enjoy the life and class at the same time .         |
| No comment                                                                                                                                                           |
| No more issue                                                                                                                                                        |
| All the cover it                                                                                                                                                     |
| None                                                                                                                                                                 |